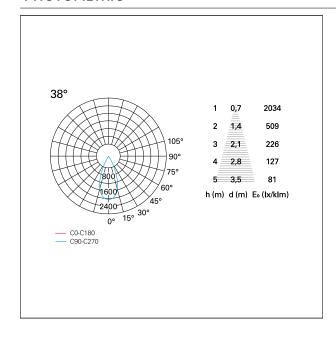

E RECESS DIMENSIONS**

hole recess diameter Ø 75 mm.

#### **ENERGY CLASSIFICATION**





The lamps cannot be changed in the luminaire.

## LED SOURCE DETAILS

led source typeCoB LedLED brandBridgeluxLED current350 mALED voltage36 V

Service lifetime L80 / B20 - 50.000 h.

Light temperature 2700 K
CRI CRI >90
SDCM <3

#### **DRIVER CHARACTERISTICS**

driver DALI
Power factor > 0,9
Operating temperature -20°C ÷ 45°C

#### LIGHTING DETAILS

emission rotationally symmetrical



# Nemo TL Comfort

RTT22447DA - Trimless + Matt Bronze Reflector - 15 W - 1450 lumen / 2700 K / CRI >90

| luminous effect     | flood |
|---------------------|-------|
| optic               | 38°   |
| Beam angle - direct | 38°   |
| UGR                 | ≤ 17  |
| Cut Hood            | 48°   |

#### **PHOTOMETRIC**