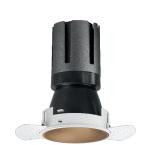

### Nemo TL Comfort

RTT22447DA - Trimless + Matt Bronze Reflector - 15 W - 1450 lumen / 2700 K / CRI >90

#### **DESCRIPTION**

Nemo TL is the trimless series of the Nemo family designed for installations in plasterboard false ceilings with no visible edge. Models up to 24W are equipped with a pre-drilled fixed frame for direct fixing of the luminaire to the false ceiling; The 33W and 42W models are equipped with height-adjustable fixing frame. Nemo TL Comfort is the solution for installations with maximum visual comfort; thanks to its 48  $^{\circ}$  cut off, the TL Comfort version of the Nemo series guarantees maximum control of direct glare. The lighting modules are all equipped with the latest generation of LEDs (CRI> 90 and SDCM <3). The interchangeable secondary reflectors are available in four different satin finishes and allow you to aesthetically characterize the system even after the first installation without changing the lighting performance. The safety cable supplied prevents accidental drops and the "fast plug" connection system to the driver allows quick and safe installation.