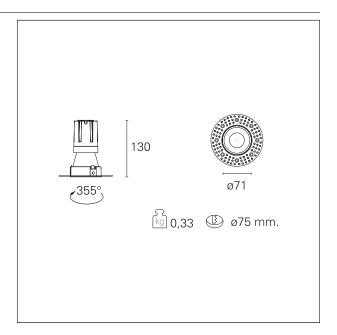

#### PRODUCTS CHARACTERISTICS

trimless recessed installation type material Aluminum Color Matt bronze 15 W Power Lumen output - Full emission 1353 lm 90 lm/W Efficacy Ø 71 mm. Diameter **Dimensions** h 130 mm. 0,33 kg. net weight

#### **HOLE RECESS DIMENSIONS**

hole recess diameter Ø 75 mm.