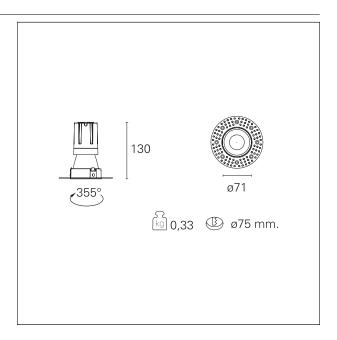

#### PRODUCTS CHARACTERISTICS

trimless recessed installation type material Aluminum Color Matt bronze 15 W Power Lumen output - Full emission 1349 lm 90 lm/W Efficacy Ø 71 mm. Diameter **Dimensions** h 130 mm. 0,33 kg. net weight

#### **HOLE RECESS DIMENSIONS**

hole recess diameter Ø 75 mm.