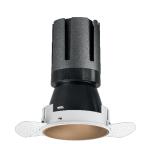

### Nemo TL Comfort

RTT22446 - Trimless + Matt Bronze Reflector - 15 W - 1450 lumen / 2700 K / CRI >90

#### **DESCRIPTION**

Nemo TL is the trimless series of the Nemo family designed for installations in plasterboard false ceilings with no visible edge. Models up to 24W are equipped with a pre-drilled fixed frame for direct fixing of the luminaire to the false ceiling; The 33W and 42W models are equipped with height-adjustable fixing frame. Nemo TL Comfort is the solution for installations with maximum visual comfort; thanks to its 48  $^{\circ}$  cut off, the TL Comfort version of the Nemo series guarantees maximum control of direct glare. The lighting modules are all equipped with the latest generation of LEDs (CRI> 90 and SDCM <3). The interchangeable secondary reflectors are available in four different satin finishes and allow you to aesthetically characterize the system even after the first installation without changing the lighting performance. The safety cable supplied prevents accidental drops and the "fast plug" connection system to the driver allows quick and safe installation.

#### PRODUCTS CHARACTERISTICS

trimless recessed installation type material Aluminum Color Matt bronze 15 W Power Lumen output - Full emission 1349 lm 90 lm/W Efficacy Ø 71 mm. Diameter **Dimensions** h 130 mm. 0,33 kg. net weight