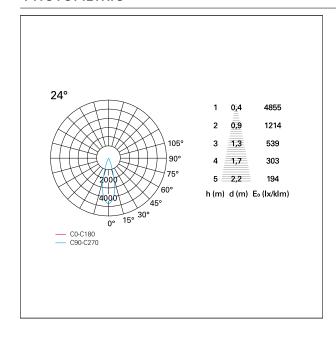

meter Ø 75 mm.

#### **ENERGY CLASSIFICATION**





The lamps cannot be changed in the luminaire.

### LED SOURCE DETAILS

led source typeCoB LedLED brandBridgeluxLED current350 mALED voltage36 V

Service lifetime L80 / B20 - 50.000 h.

Light temperature 2700 K
CRI CRI >90
SDCM <3

#### **DRIVER CHARACTERISTICS**

driver On÷Off

Power factor > 0,9

Operating temperature -20°C ÷ 45°C

### LIGHTING DETAILS

emission rotationally symmetrical



# Nemo TL Comfort

RTT22446 - Trimless + Matt Bronze Reflector - 15 W - 1450 lumen / 2700 K / CRI >90

| luminous effect     | flood       |
|---------------------|-------------|
| optic               | <b>24</b> ° |
| Beam angle - direct | 24°         |
| UGR                 | ≤ 17        |
| Cut Hood            | 48°         |

#### **PHOTOMETRIC**