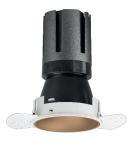

## Nemo TL Comfort

RTT22446DM - Trimless + Matt Bronze Reflector - 15 W - 1450 lumen / 2700 K / CRI >90

#### DESCRIPTION

Nemo TL is the trimless series of the Nemo family designed for installations in plasterboard false ceilings with no visible edge. Models up to 24W are equipped with a pre-drilled fixed frame for direct fixing of the luminaire to the false ceiling; The 33W and 42W models are equipped with height-adjustable fixing frame. Nemo TL Comfort is the solution for installations with maximum visual comfort; thanks to its 48 ° cut off, the TL Comfort version of the Nemo series guarantees maximum control of direct glare. The lighting modules are all equipped with the latest generation of LEDs (CRI> 90 and SDCM <3). The interchangeable secondary reflectors are available in four different satin finishes and allow you to aesthetically characterize the system even after the first installation without changing the lighting performance. The safety cable supplied prevents accidental drops and the "fast plug" connection system to the driver allows quick and safe installation.

#### **PRODUCTS CHARACTERISTICS**

| installation type            | trimless recessed |                         |
|------------------------------|-------------------|-------------------------|
| material                     | Aluminum          |                         |
| Color                        | Matt bronze       |                         |
| Power                        | 15 W              |                         |
| Lumen output – Full emission | 1349 lm           |                         |
| Efficacy                     | 90 lm/W           |                         |
| Diameter                     | Ø 71 mm.          |                         |
| Dimensions                   | h 130 mm.         |                         |
| net weight                   | 0,33 kg.          |                         |
|                              |                   | ( <sup>355°</sup> ) Ø71 |
|                              |                   | ∭ 0,33 ⊕ ø75 mm.        |
|                              |                   |                         |
|                              |                   |                         |
|                              |                   |                         |
|                              |                   |                         |