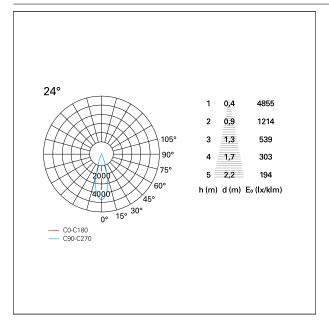

### PHOTOMETRIC

# Nemo TL Comfort

RTT22446DM - Trimless + Matt Bronze Reflector - 15 W - 1450 lumen / 2700 K / CRI >90

| luminous effect     | flood       |
|---------------------|-------------|
| optic               | <b>24</b> ° |
| Beam angle - direct | <b>24</b> ° |
| UGR                 | ≤ 17        |
| Cut Hood            | <b>48</b> ° |

#### LIGHTING DETAILS

emission

rotationally symmetrical

PAN International Srl Via G. Michelucci, 1 50028 Barberino Tavarnelle Firenze, Italy Tel. +39 055 80 59 336/7 Fax +39 055 80 59 338 panint@panint.it www.panint.it