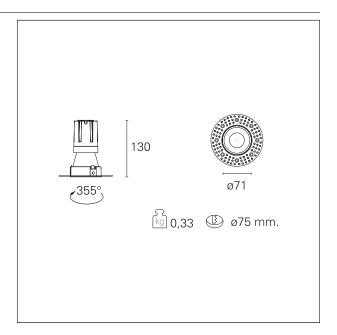

#### PRODUCTS CHARACTERISTICS

trimless recessed installation type material Aluminum Color Matt bronze 15 W Power Lumen output - Full emission 1345 lm 90 lm/W Efficacy Ø 71 mm. Diameter **Dimensions** h 130 mm. 0,33 kg. net weight

#### **HOLE RECESS DIMENSIONS**

hole recess diameter Ø 75 mm.