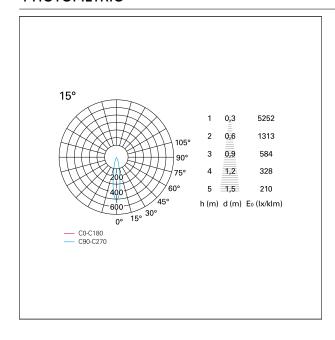

**HOLE RECESS DIMENSIONS**

hole recess diameter Ø 75 mm.

#### **ENERGY CLASSIFICATION**





The lamps cannot be changed in the luminaire.

### LED SOURCE DETAILS

led source typeCoB LedLED brandBridgeluxLED current350 mALED voltage36 V

Service lifetime L80 / B20 - 50.000 h.

Light temperature 2700 K
CRI CRI >90
SDCM <3

#### **DRIVER CHARACTERISTICS**

driver On÷Off

Power factor > 0,9

Operating temperature -20°C ÷ 45°C

### LIGHTING DETAILS

emission rotationally symmetrical



# Nemo TL Comfort

RTT22445 - Trimless + Matt Bronze Reflector - 15 W - 1450 lumen / 2700 K / CRI >90

| luminous effect     | spot |
|---------------------|------|
| optic               | 15°  |
| Beam angle - direct | 15°  |
| UGR                 | ≤ 17 |
| Cut Hood            | 48°  |

### **PHOTOMETRIC**