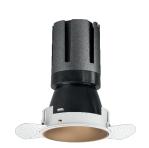

### Nemo TL Comfort

RTT22445 - Trimless + Matt Bronze Reflector - 15 W - 1450 lumen / 2700 K / CRI >90

#### **DESCRIPTION**

Nemo TL is the trimless series of the Nemo family designed for installations in plasterboard false ceilings with no visible edge. Models up to 24W are equipped with a pre-drilled fixed frame for direct fixing of the luminaire to the false ceiling; The 33W and 42W models are equipped with height-adjustable fixing frame. Nemo TL Comfort is the solution for installations with maximum visual comfort; thanks to its 48  $^\circ$  cut off, the TL Comfort version of the Nemo series guarantees maximum control of direct glare. The lighting modules are all equipped with the latest generation of LEDs (CRI> 90 and SDCM <3). The interchangeable secondary reflectors are available in four different satin finishes and allow you to aesthetically characterize the system even after the first installation without changing the lighting performance. The safety cable supplied prevents accidental drops and the "fast plug" connection system to the driver allows quick and safe installation.

#### PRODUCTS CHARACTERISTICS

trimless recessed installation type material Aluminum Color Matt bronze 15 W Power Lumen output - Full emission 1345 lm 90 lm/W Efficacy Ø 71 mm. Diameter **Dimensions** h 130 mm. 0,33 kg. net weight