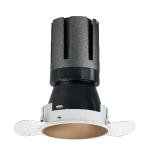

## Nemo TL Comfort

RTT22445PD - Trimless + Matt Bronze Reflector - 15 W - 1450 lumen / 2700 K / CRI >90

### **DESCRIPTION**

Nemo TL is the trimless series of the Nemo family designed for installations in plasterboard false ceilings with no visible edge. Models up to 24W are equipped with a pre-drilled fixed frame for direct fixing of the luminaire to the false ceiling; The 33W and 42W models are equipped with height-adjustable fixing frame. Nemo TL Comfort is the solution for installations with maximum visual comfort; thanks to its 48 ° cut off, the TL Comfort version of the Nemo series guarantees maximum control of direct glare. The lighting modules are all equipped with the latest generation of LEDs (CRI> 90 and SDCM <3). The interchangeable secondary reflectors are available in four different satin finishes and allow you to aesthetically characterize the system even after the first installation without changing the lighting performance. The safety cable supplied prevents accidental drops and the "fast plug" connection system to the driver allows quick and safe installation.

#### PRODUCTS CHARACTERISTICS

installation type
material
Color
Power
Lumen output - Full emission
Efficacy
Diameter
Dimensions
net weight

trimless recessed Aluminum Matt bronze 15 W 1345 Im 90 Im/W Ø 71 mm. h 130 mm. 0,33 kg.