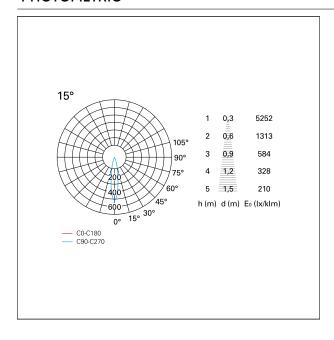

## **PHOTOMETRIC**

# Nemo TL Comfort

RTT22445PD - Trimless + Matt Bronze Reflector - 15 W - 1450 lumen / 2700 K / CRI >90

| luminous effect     | spot |
|---------------------|------|
| optic               | 15°  |
| Beam angle - direct | 15°  |
| UGR                 | ≤ 17 |
| Cut Hood            | 48°  |