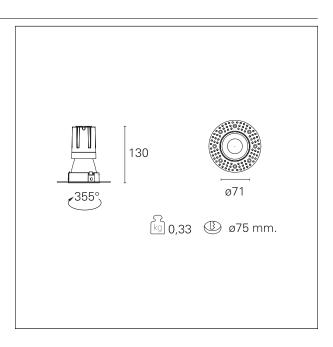

#### PRODUCTS CHARACTERISTICS

installation type
material
Color
Power
Lumen output - Full emission
Efficacy
Diameter
Dimensions
net weight

trimless recessed Aluminum Matt bronze 15 W 1345 Im 90 Im/W Ø 71 mm. h 130 mm. 0,33 kg.

### **HOLE RECESS DIMENSIONS**

hole recess diameter Ø 75 mm.