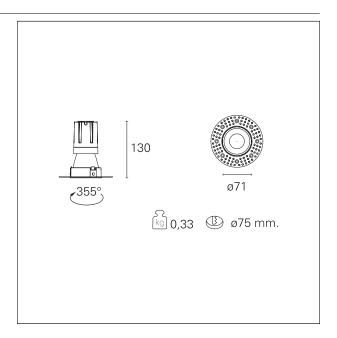

#### PRODUCTS CHARACTERISTICS

trimless recessed installation type material **Aluminum** Color Matt bronze 15 W Power Lumen output - Full emission 1345 lm 90 lm/W Efficacy Ø 71 mm. Diameter **Dimensions** h 130 mm.

#### **HOLE RECESS DIMENSIONS**

hole recess diameter Ø 75 mm.