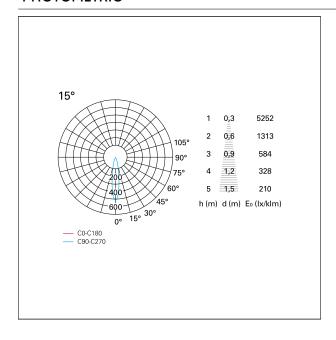

ECESS DIMENSIONS**

hole recess diameter Ø 75 mm.

#### **ENERGY CLASSIFICATION**





The lamps cannot be changed in the luminaire.

## LED SOURCE DETAILS

led source typeCoB LedLED brandBridgeluxLED current350 mALED voltage36 V

Service lifetime L80 / B20 - 50.000 h.

Light temperature 2700 K
CRI CRI >90
SDCM <3

#### **DRIVER CHARACTERISTICS**

driver 1...10V / Push
Power factor > 0,9

Operating temperature -20°C ÷ 45°C

#### LIGHTING DETAILS

emission rotationally symmetrical



# Nemo TL Comfort

RTT22445DM - Trimless + Matt Bronze Reflector - 15 W - 1450 lumen / 2700 K / CRI >90

| luminous effect     | spot |
|---------------------|------|
| optic               | 15°  |
| Beam angle - direct | 15°  |
| UGR                 | ≤ 17 |
| Cut Hood            | 48°  |

## **PHOTOMETRIC**