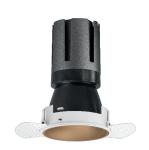

### Nemo TL Comfort

RTT22445DM - Trimless + Matt Bronze Reflector - 15 W - 1450 lumen / 2700 K / CRI >90

#### PRODUCTS CHARACTERISTICS

trimless recessed installation type material **Aluminum** Color Matt bronze 15 W Power Lumen output - Full emission 1345 lm 90 lm/W Efficacy Ø 71 mm. Diameter **Dimensions** h 130 mm.