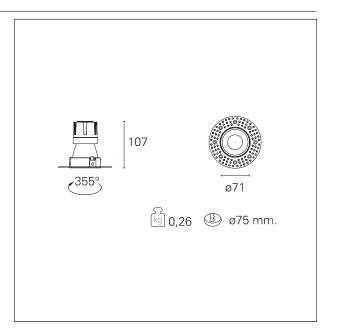

#### PRODUCTS CHARACTERISTICS

trimless recessed installation type material Aluminum Color Matt bronze 10 W Power Lumen output - Full emission 886 lm 89 lm/W Efficacy Ø 71 mm. Diameter **Dimensions** h 107 mm. 0,26 kg. net weight

#### **HOLE RECESS DIMENSIONS**

hole recess diameter Ø 75 mm.