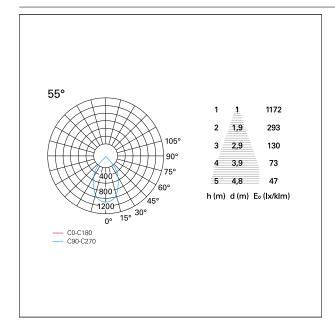

### **PHOTOMETRIC**

# Nemo TL Comfort

RTT22444 - Trimless + Matt Bronze Reflector - 10 W - 920 lumen / 2700 K / CRI >90

| luminous effect     | wide |
|---------------------|------|
| optic               | 55°  |
| Beam angle - direct | 55°  |
| UGR                 | ≤ 17 |
| Cut Hood            | 48°  |