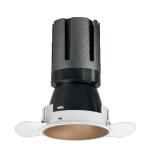

### Nemo TL Comfort

RTT22444 - Trimless + Matt Bronze Reflector - 10 W - 920 lumen / 2700 K / CRI >90

#### **DESCRIPTION**

Nemo TL is the trimless series of the Nemo family designed for installations in plasterboard false ceilings with no visible edge. Models up to 24W are equipped with a pre-drilled fixed frame for direct fixing of the luminaire to the false ceiling; The 33W and 42W models are equipped with height-adjustable fixing frame. Nemo TL Comfort is the solution for installations with maximum visual comfort; thanks to its 48  $^{\circ}$  cut off, the TL Comfort version of the Nemo series guarantees maximum control of direct glare. The lighting modules are all equipped with the latest generation of LEDs (CRI> 90 and SDCM <3). The interchangeable secondary reflectors are available in four different satin finishes and allow you to aesthetically characterize the system even after the first installation without changing the lighting performance. The safety cable supplied prevents accidental drops and the "fast plug" connection system to the driver allows quick and safe installation.

#### PRODUCTS CHARACTERISTICS

trimless recessed installation type material Aluminum Color Matt bronze 10 W Power Lumen output - Full emission 886 lm 89 lm/W Efficacy Ø 71 mm. Diameter **Dimensions** h 107 mm. 0,26 kg. net weight