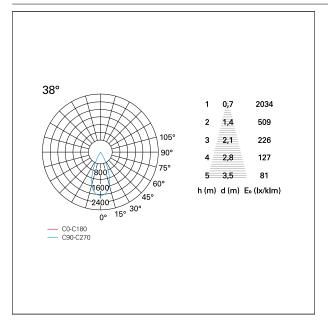

### PHOTOMETRIC

# Nemo TL Comfort

RTT22443PD - Trimless + Matt Bronze Reflector - 10 W - 920 lumen / 2700 K / CRI >90

| luminous effect<br>optic | flood<br>38° |
|--------------------------|--------------|
| Beam angle - direct      | 38°          |
| UGR                      | ≤ 17         |
| Cut Hood                 | <b>48</b> °  |