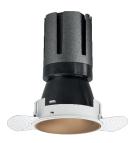

# Nemo TL Comfort

RTT22443PD - Trimless + Matt Bronze Reflector - 10 W - 920 lumen / 2700 K / CRI >90

#### **PRODUCTS CHARACTERISTICS**

| installation type            | trimless recessed |             |                |
|------------------------------|-------------------|-------------|----------------|
| material                     | Aluminum          |             |                |
| Color                        | Matt bronze       |             |                |
| Power                        | 10 W              |             |                |
| Lumen output – Full emission | 879 lm            |             |                |
| Efficacy                     | 88 lm/W           |             |                |
| Diameter                     | Ø 71 mm.          |             |                |
| Dimensions                   | h 107 mm.         |             |                |
| net weight                   | 0,26 kg.          |             |                |
|                              |                   | <u>355°</u> | ø71            |
|                              |                   | kg (        | ),26 🕛 ø75 mm. |
|                              |                   |             |                |
|                              |                   |             |                |
|                              |                   |             |                |
|                              |                   |             |                |