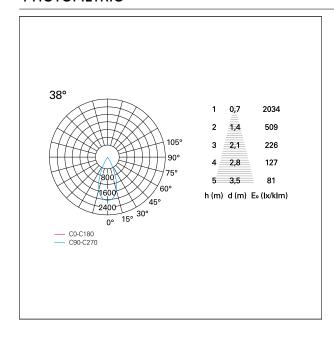

# Nemo TL Comfort

RTT22443DM - Trimless + Matt Bronze Reflector - 10 W - 920 lumen / 2700 K / CRI >90

| luminous effect     | flood |
|---------------------|-------|
| optic               | 38°   |
| Beam angle - direct | 38°   |
| UGR                 | ≤ 17  |
| Cut Hood            | 48°   |

### **PHOTOMETRIC**