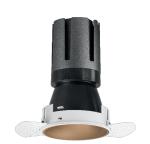

### Nemo TL Comfort

RTT22443DM - Trimless + Matt Bronze Reflector - 10 W - 920 lumen / 2700 K / CRI >90

### **DESCRIPTION**

Nemo TL is the trimless series of the Nemo family designed for installations in plasterboard false ceilings with no visible edge. Models up to 24W are equipped with a pre-drilled fixed frame for direct fixing of the luminaire to the false ceiling; The 33W and 42W models are equipped with height-adjustable fixing frame. Nemo TL Comfort is the solution for installations with maximum visual comfort; thanks to its 48  $^{\circ}$  cut off, the TL Comfort version of the Nemo series guarantees maximum control of direct glare. The lighting modules are all equipped with the latest generation of LEDs (CRI> 90 and SDCM <3). The interchangeable secondary reflectors are available in four different satin finishes and allow you to aesthetically characterize the system even after the first installation without changing the lighting performance. The safety cable supplied prevents accidental drops and the "fast plug" connection system to the driver allows quick and safe installation.

#### PRODUCTS CHARACTERISTICS

trimless recessed installation type material **Aluminum** Color Matt bronze 10 W Power Lumen output - Full emission 879 lm 88 lm/W Efficacy Ø 71 mm. Diameter **Dimensions** h 107 mm. net weight 0,26 kg.