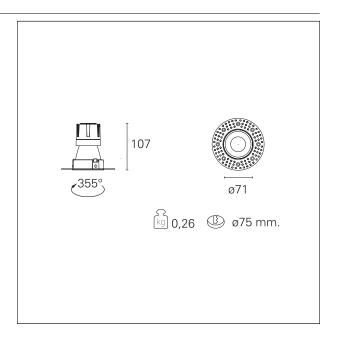

#### PRODUCTS CHARACTERISTICS

trimless recessed installation type material **Aluminum** Color Matt bronze 10 W Power Lumen output - Full emission 879 lm 88 lm/W Efficacy Ø 71 mm. Diameter **Dimensions** h 107 mm. net weight 0,26 kg.

### **HOLE RECESS DIMENSIONS**

hole recess diameter Ø 75 mm.