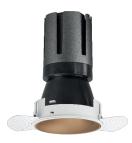

# Nemo TL Comfort

RTT22442PD - Trimless + Matt Bronze Reflector - 10 W - 920 lumen / 2700 K / CRI >90

#### DESCRIPTION

Nemo TL is the trimless series of the Nemo family designed for installations in plasterboard false ceilings with no visible edge. Models up to 24W are equipped with a pre-drilled fixed frame for direct fixing of the luminaire to the false ceiling; The 33W and 42W models are equipped with height-adjustable fixing frame. Nemo TL Comfort is the solution for installations with maximum visual comfort; thanks to its 48 ° cut off, the TL Comfort version of the Nemo series guarantees maximum control of direct glare. The lighting modules are all equipped with the latest generation of LEDs (CRI> 90 and SDCM <3). The interchangeable secondary reflectors are available in four different satin finishes and allow you to aesthetically characterize the system even after the first installation without changing the lighting performance. The safety cable supplied prevents accidental drops and the "fast plug" connection system to the driver allows quick and safe installation.

#### **PRODUCTS CHARACTERISTICS**

| installation type            | trimless recessed |      |               |
|------------------------------|-------------------|------|---------------|
| material                     | Aluminum          |      |               |
| Color                        | Matt bronze       |      |               |
| Power                        | 10 W              |      |               |
| Lumen output – Full emission | 882 lm            |      |               |
| Efficacy                     | 88 lm/W           |      |               |
| Diameter                     | Ø 71 mm.          |      |               |
| Dimensions                   | h 107 mm.         |      |               |
| net weight                   | 0,26 kg.          |      |               |
|                              |                   | 355° | ø71           |
|                              |                   | kg c | ,26 🕲 ø75 mm. |
|                              |                   |      |               |
|                              |                   |      |               |
|                              |                   |      |               |
|                              |                   |      |               |