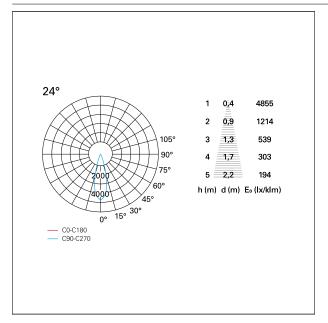

# Nemo TL Comfort

RTT22442PD - Trimless + Matt Bronze Reflector - 10 W - 920 lumen / 2700 K / CRI >90

| luminous effect     | flood       |
|---------------------|-------------|
| optic               | <b>24</b> ° |
| Beam angle - direct | <b>24</b> ° |
| UGR                 | ≤ 17        |
| Cut Hood            | <b>48</b> ° |

### PHOTOMETRIC