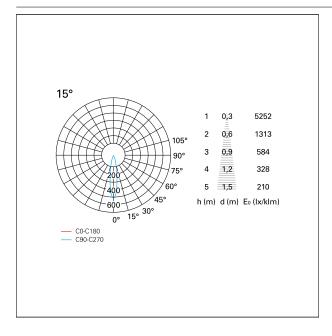

RECESS DIMENSIONS**

hole recess diameter Ø 75 mm.

#### **ENERGY CLASSIFICATION**





The lamps cannot be changed in the luminaire.

## LED SOURCE DETAILS

led source typeCoB LedLED brandBridgeluxLED current250 mALED voltage36 V

Service lifetime L80 / B20 - 50.000 h.

Light temperature 2700 K
CRI CRI >90
SDCM <3

#### **DRIVER CHARACTERISTICS**

driver 1...10V / Push
Power factor > 0,5

Operating temperature -20°C ÷ 45°C

#### LIGHTING DETAILS

emission rotationally symmetrical



# Nemo TL Comfort

RTT22441DM - Trimless + Matt Bronze Reflector - 10 W - 920 lumen / 2700 K / CRI >90

| luminous effect     | spot |
|---------------------|------|
| optic               | 15°  |
| Beam angle - direct | 15°  |
| UGR                 | ≤ 17 |
| Cut Hood            | 48°  |

## **PHOTOMETRIC**