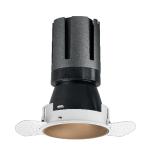

### Nemo TL Comfort

RTT22441DM - Trimless + Matt Bronze Reflector - 10 W - 920 lumen / 2700 K / CRI >90

#### **DESCRIPTION**

Nemo TL is the trimless series of the Nemo family designed for installations in plasterboard false ceilings with no visible edge. Models up to 24W are equipped with a pre-drilled fixed frame for direct fixing of the luminaire to the false ceiling; The 33W and 42W models are equipped with height-adjustable fixing frame. Nemo TL Comfort is the solution for installations with maximum visual comfort; thanks to its 48 ° cut off, the TL Comfort version of the Nemo series guarantees maximum control of direct glare. The lighting modules are all equipped with the latest generation of LEDs (CRI> 90 and SDCM <3). The interchangeable secondary reflectors are available in four different satin finishes and allow you to aesthetically characterize the system even after the first installation without changing the lighting performance. The safety cable supplied prevents accidental drops and the "fast plug" connection system to the driver allows quick and safe installation.

#### PRODUCTS CHARACTERISTICS

trimless recessed installation type material Aluminum Color Matt bronze 10 W Power Lumen output - Full emission 876 lm 88 lm/W Efficacy Ø 71 mm. Diameter **Dimensions** h 107 mm. 0,26 kg. net weight