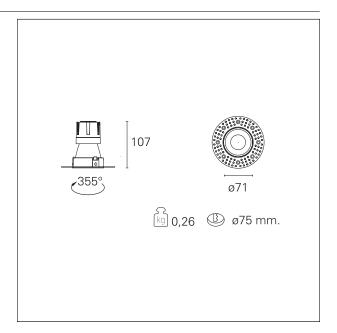

#### PRODUCTS CHARACTERISTICS

trimless recessed installation type material Aluminum Color Matt bronze 10 W Power Lumen output - Full emission 876 lm 88 lm/W Efficacy Ø 71 mm. Diameter **Dimensions** h 107 mm. 0,26 kg. net weight

#### **HOLE RECESS DIMENSIONS**

hole recess diameter Ø 75 mm.