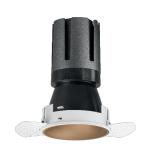

### Nemo TL Comfort

RTT22441DA - Trimless + Matt Bronze Reflector - 10 W - 920 lumen / 2700 K / CRI >90

#### PRODUCTS CHARACTERISTICS

trimless recessed installation type material Aluminum Color Matt bronze 10 W Power Lumen output - Full emission 876 lm 88 lm/W Efficacy Ø 71 mm. Diameter **Dimensions** h 107 mm. 0,26 kg. net weight