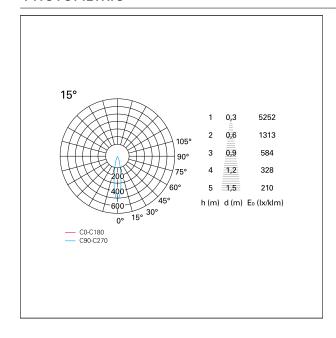

# **HOLE RECESS DIMENSIONS**

hole recess diameter Ø 75 mm.

#### **ENERGY CLASSIFICATION**





The lamps cannot be changed in the luminaire.

### LED SOURCE DETAILS

led source typeCoB LedLED brandBridgeluxLED current250 mALED voltage36 V

Service lifetime L80 / B20 - 50.000 h.

Light temperature 2700 K
CRI CRI >90
SDCM <3

#### **DRIVER CHARACTERISTICS**

driver DALI
Power factor > 0,5
Operating temperature -20°C ÷ 45°C

#### LIGHTING DETAILS

emission rotationally symmetrical



# Nemo TL Comfort

RTT22441DA - Trimless + Matt Bronze Reflector - 10 W - 920 lumen / 2700 K / CRI >90

| luminous effect     | spot |
|---------------------|------|
| optic               | 15°  |
| Beam angle - direct | 15°  |
| UGR                 | ≤ 17 |
| Cut Hood            | 48°  |

### **PHOTOMETRIC**