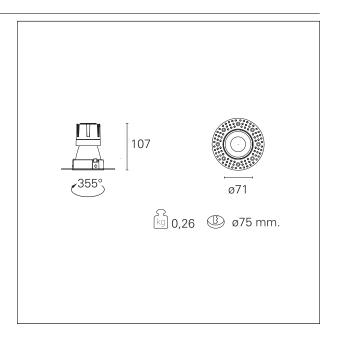

#### PRODUCTS CHARACTERISTICS

trimless recessed installation type material Aluminum Color Matt bronze 10 W Power Lumen output - Full emission 876 lm 88 lm/W Efficacy Ø 71 mm. Diameter **Dimensions** h 107 mm. 0,26 kg. net weight

### **HOLE RECESS DIMENSIONS**

hole recess diameter Ø 75 mm.