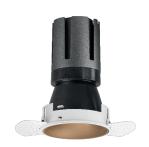

### Nemo TL Comfort

RTT22440 - Trimless + Matt Bronze Reflector - 42 W - 3800 lumen / 4000 K / CRI >90

### **DESCRIPTION**

Nemo TL is the trimless series of the Nemo family designed for installations in plasterboard false ceilings with no visible edge. Models up to 24W are equipped with a pre-drilled fixed frame for direct fixing of the luminaire to the false ceiling; The 33W and 42W models are equipped with height-adjustable fixing frame. Nemo TL Comfort is the solution for installations with maximum visual comfort; thanks to its 48 ° cut off, the TL Comfort version of the Nemo series guarantees maximum control of direct glare. The lighting modules are all equipped with the latest generation of LEDs (CRI> 90 and SDCM <3). The interchangeable secondary reflectors are available in four different satin finishes and allow you to aesthetically characterize the system even after the first installation without changing the lighting performance. The safety cable supplied prevents accidental drops and the "fast plug" connection system to the driver allows quick and safe installation.

#### PRODUCTS CHARACTERISTICS

trimless recessed installation type material Aluminum Color Matt bronze 42 W Power Lumen output - Full emission 3844 lm 92 lm/W Efficacy Ø 147 mm. Diameter **Dimensions** h 229 mm. net weight 1,27 kg.