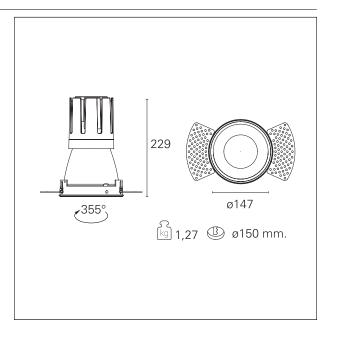

#### PRODUCTS CHARACTERISTICS

trimless recessed installation type material Aluminum Color Matt bronze 42 W Power Lumen output - Full emission 3844 lm 92 lm/W Efficacy Ø 147 mm. Diameter **Dimensions** h 229 mm. net weight 1,27 kg.

### **HOLE RECESS DIMENSIONS**

hole recess diameter Ø 150 mm.