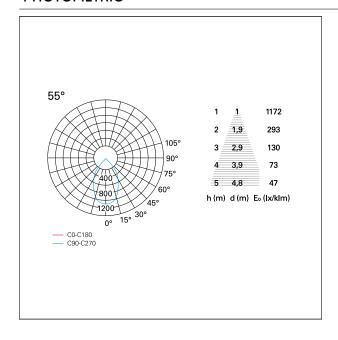

**HOLE RECESS DIMENSIONS**

hole recess diameter Ø 150 mm.

### **ENERGY CLASSIFICATION**





The lamps cannot be changed in the luminaire.

## LED SOURCE DETAILS

led source typeCoB LedLED brandBridgeluxLED current1050 mALED voltage36 V

Service lifetime L80 / B20 - 50.000 h.

Light temperature 4000 K
CRI CRI >90
SDCM <3

### **DRIVER CHARACTERISTICS**

driver On÷Off

Power factor > 0,9

Operating temperature -20°C ÷ 45°C

#### LIGHTING DETAILS

emission rotationally symmetrical



# Nemo TL Comfort

RTT22440 - Trimless + Matt Bronze Reflector - 42 W - 3800 lumen / 4000 K / CRI >90

| luminous effect     | wide |
|---------------------|------|
| optic               | 55°  |
| Beam angle - direct | 55°  |
| UGR                 | ≤ 21 |
| Cut Hood            | 48°  |

### **PHOTOMETRIC**