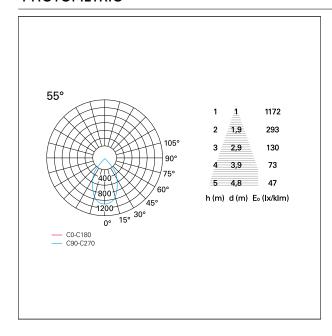

E RECESS DIMENSIONS**

hole recess diameter Ø 150 mm.

### **ENERGY CLASSIFICATION**





The lamps cannot be changed in the luminaire.

### LED SOURCE DETAILS

led source typeCoB LedLED brandBridgeluxLED current1050 mALED voltage36 V

Service lifetime L80 / B20 - 50.000 h.

Light temperature 4000 K
CRI CRI >90
SDCM <3

### **DRIVER CHARACTERISTICS**

driver Pan Digital
Power factor > 0,9
Operating temperature -20°C ÷ 45°C

### LIGHTING DETAILS

emission rotationally symmetrical



# Nemo TL Comfort

RTT22440PD - Trimless + Matt Bronze Reflector - 42 W - 3800 lumen / 4000 K / CRI >90

| luminous effect     | wide |
|---------------------|------|
| optic               | 55°  |
| Beam angle - direct | 55°  |
| UGR                 | ≤ 21 |
| Cut Hood            | 48°  |

### **PHOTOMETRIC**