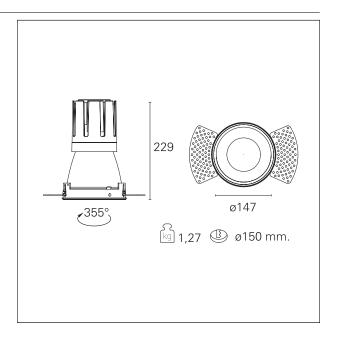

#### PRODUCTS CHARACTERISTICS

installation type
material
Color
Power
Lumen output - Full emission
Efficacy
Diameter
Dimensions
net weight

trimless recessed Aluminum Matt bronze 42 W 3844 Im 92 Im/W Ø 147 mm. h 229 mm. 1,27 kg.

### **HOLE RECESS DIMENSIONS**

hole recess diameter Ø 150 mm.