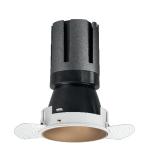

### Nemo TL Comfort

RTT22440PD - Trimless + Matt Bronze Reflector - 42 W - 3800 lumen / 4000 K / CRI >90

#### PRODUCTS CHARACTERISTICS

installation type
material
Color
Power
Lumen output - Full emission
Efficacy
Diameter
Dimensions
net weight

trimless recessed Aluminum Matt bronze 42 W 3844 Im 92 Im/W Ø 147 mm. h 229 mm. 1,27 kg.