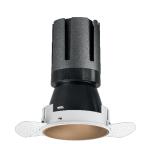

### Nemo TL Comfort

RTT22440DA - Trimless + Matt Bronze Reflector - 42 W - 3800 lumen / 4000 K / CRI >90

#### PRODUCTS CHARACTERISTICS

trimless recessed installation type material **Aluminum** Color Matt bronze 42 W Power Lumen output - Full emission 3844 lm 92 lm/W Efficacy Ø 147 mm. Diameter **Dimensions** h 229 mm. net weight 1,27 kg.