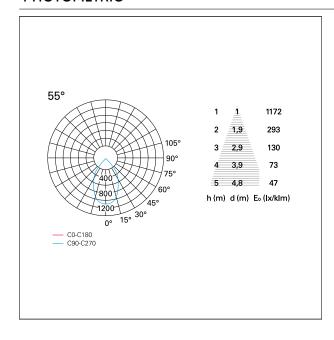

# **HOLE RECESS DIMENSIONS**

hole recess diameter Ø 150 mm.

### **ENERGY CLASSIFICATION**





The lamps cannot be changed in the luminaire.

### LED SOURCE DETAILS

led source typeCoB LedLED brandBridgeluxLED current1050 mALED voltage36 V

Service lifetime L80 / B20 - 50.000 h.

Light temperature 4000 K
CRI CRI >90
SDCM <3

### **DRIVER CHARACTERISTICS**

driver DALI
Power factor > 0,9
Operating temperature -20°C ÷ 45°C

### LIGHTING DETAILS

emission rotationally symmetrical



# Nemo TL Comfort

RTT22440DA - Trimless + Matt Bronze Reflector - 42 W - 3800 lumen / 4000 K / CRI >90

| luminous effect     | wide |
|---------------------|------|
| optic               | 55°  |
| Beam angle - direct | 55°  |
| UGR                 | ≤ 21 |
| Cut Hood            | 48°  |

### **PHOTOMETRIC**