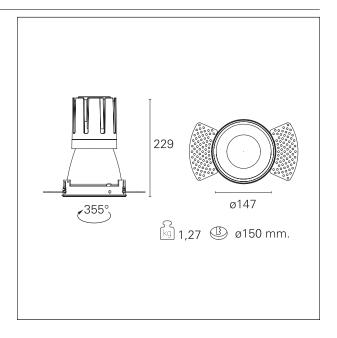

#### PRODUCTS CHARACTERISTICS

trimless recessed installation type material **Aluminum** Color Matt bronze 42 W Power Lumen output - Full emission 3844 lm 92 lm/W Efficacy Ø 147 mm. Diameter **Dimensions** h 229 mm. net weight 1,27 kg.

### **HOLE RECESS DIMENSIONS**

hole recess diameter Ø 150 mm.