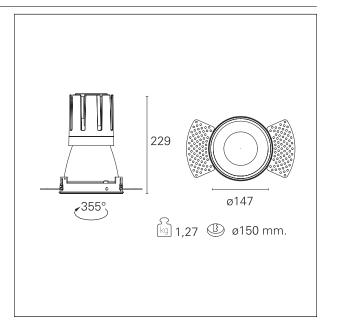

#### PRODUCTS CHARACTERISTICS

trimless recessed installation type material **Aluminum** Color Matt bronze 42 W Power Lumen output - Full emission 3786 lm 90 lm/W Efficacy Ø 147 mm. Diameter **Dimensions** h 229 mm. net weight 1,27 kg.

#### **HOLE RECESS DIMENSIONS**

hole recess diameter Ø 150 mm.