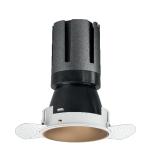

### Nemo TL Comfort

RTT22439 - Trimless + Matt Bronze Reflector - 42 W - 3800 lumen / 3000 K / CRI >90

#### **DESCRIPTION**

Nemo TL is the trimless series of the Nemo family designed for installations in plasterboard false ceilings with no visible edge. Models up to 24W are equipped with a pre-drilled fixed frame for direct fixing of the luminaire to the false ceiling; The 33W and 42W models are equipped with height-adjustable fixing frame. Nemo TL Comfort is the solution for installations with maximum visual comfort; thanks to its 48 ° cut off, the TL Comfort version of the Nemo series guarantees maximum control of direct glare. The lighting modules are all equipped with the latest generation of LEDs (CRI> 90 and SDCM <3). The interchangeable secondary reflectors are available in four different satin finishes and allow you to aesthetically characterize the system even after the first installation without changing the lighting performance. The safety cable supplied prevents accidental drops and the "fast plug" connection system to the driver allows quick and safe installation.

#### PRODUCTS CHARACTERISTICS

trimless recessed installation type material **Aluminum** Color Matt bronze 42 W Power Lumen output - Full emission 3786 lm 90 lm/W Efficacy Ø 147 mm. Diameter **Dimensions** h 229 mm. net weight 1,27 kg.