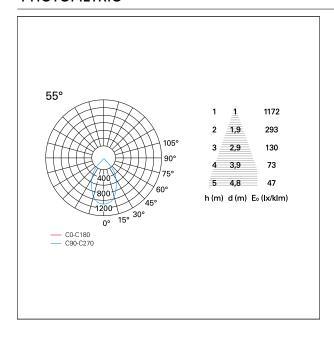

OLE RECESS DIMENSIONS**

hole recess diameter Ø 150 mm.

#### **ENERGY CLASSIFICATION**





The lamps cannot be changed in the luminaire.

### LED SOURCE DETAILS

led source typeCoB LedLED brandBridgeluxLED current1050 mALED voltage36 V

Service lifetime L80 / B20 - 50.000 h.

Light temperature 3000 K
CRI CRI >90
SDCM <3

#### **DRIVER CHARACTERISTICS**

driver On÷Off

Power factor > 0,9

Operating temperature -20°C ÷ 45°C

### LIGHTING DETAILS

emission rotationally symmetrical



# Nemo TL Comfort

RTT22439 - Trimless + Matt Bronze Reflector - 42 W - 3800 lumen / 3000 K / CRI >90

| luminous effect     | wide |
|---------------------|------|
| optic               | 55°  |
| Beam angle - direct | 55°  |
| UGR                 | ≤ 21 |
| Cut Hood            | 48°  |

#### **PHOTOMETRIC**