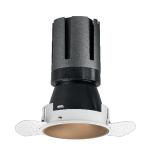

### Nemo TL Comfort

RTT22439PD - Trimless + Matt Bronze Reflector - 42 W - 3800 lumen / 3000 K / CRI >90

#### **DESCRIPTION**

Nemo TL is the trimless series of the Nemo family designed for installations in plasterboard false ceilings with no visible edge. Models up to 24W are equipped with a pre-drilled fixed frame for direct fixing of the luminaire to the false ceiling; The 33W and 42W models are equipped with height-adjustable fixing frame. Nemo TL Comfort is the solution for installations with maximum visual comfort; thanks to its 48 ° cut off, the TL Comfort version of the Nemo series guarantees maximum control of direct glare. The lighting modules are all equipped with the latest generation of LEDs (CRI> 90 and SDCM <3). The interchangeable secondary reflectors are available in four different satin finishes and allow you to aesthetically characterize the system even after the first installation without changing the lighting performance. The safety cable supplied prevents accidental drops and the "fast plug" connection system to the driver allows quick and safe installation.

#### PRODUCTS CHARACTERISTICS

installation type
material
Color
Power
Lumen output - Full emission
Efficacy
Diameter
Dimensions
net weight

trimless recessed
Aluminum
Matt bronze
42 W
3786 Im
90 Im/W
Ø 147 mm.
h 229 mm.
1,27 kg.