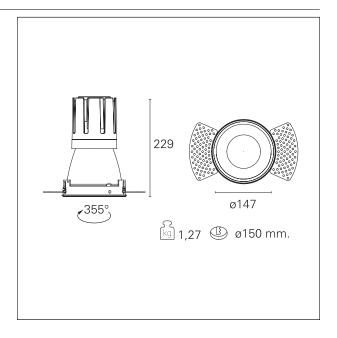

#### PRODUCTS CHARACTERISTICS

installation type
material
Color
Power
Lumen output - Full emission
Efficacy
Diameter
Dimensions
net weight

trimless recessed
Aluminum
Matt bronze
42 W
3786 Im
90 Im/W
Ø 147 mm.
h 229 mm.
1,27 kg.

#### **HOLE RECESS DIMENSIONS**

hole recess diameter Ø 150 mm.