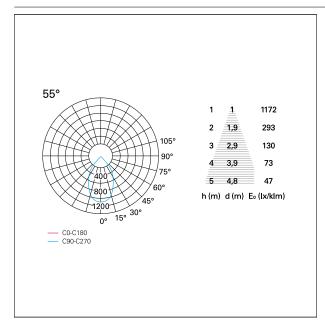

### LIGHTING DETAILS

emission rotationally symmetrical

# Nemo TL Comfort

RTT22439PD - Trimless + Matt Bronze Reflector - 42 W - 3800 lumen / 3000 K / CRI >90

| luminous effect     | wide |
|---------------------|------|
| optic               | 55°  |
| Beam angle - direct | 55°  |
| UGR                 | ≤ 21 |
| Cut Hood            | 48°  |

### **PHOTOMETRIC**