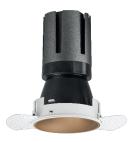

## Nemo TL Comfort

RTT22439DM - Trimless + Matt Bronze Reflector - 42 W - 3800 lumen / 3000 K / CRI >90

#### DESCRIPTION

Nemo TL is the trimless series of the Nemo family designed for installations in plasterboard false ceilings with no visible edge. Models up to 24W are equipped with a pre-drilled fixed frame for direct fixing of the luminaire to the false ceiling; The 33W and 42W models are equipped with height-adjustable fixing frame. Nemo TL Comfort is the solution for installations with maximum visual comfort; thanks to its 48 ° cut off, the TL Comfort version of the Nemo series guarantees maximum control of direct glare. The lighting modules are all equipped with the latest generation of LEDs (CRI> 90 and SDCM <3). The interchangeable secondary reflectors are available in four different satin finishes and allow you to aesthetically characterize the system even after the first installation without changing the lighting performance. The safety cable supplied prevents accidental drops and the "fast plug" connection system to the driver allows quick and safe installation.

#### **PRODUCTS CHARACTERISTICS**

| trimless recessed |                                                                                 |
|-------------------|---------------------------------------------------------------------------------|
| Aluminum          |                                                                                 |
| Matt bronze       |                                                                                 |
| 42 W              |                                                                                 |
| 3786 lm           |                                                                                 |
| 90 lm/W           |                                                                                 |
| Ø 147 mm.         |                                                                                 |
| h 229 mm.         |                                                                                 |
| 1,27 kg.          |                                                                                 |
|                   | Aluminum<br>Matt bronze<br>42 W<br>3786 Im<br>90 Im/W<br>Ø 147 mm.<br>h 229 mm. |