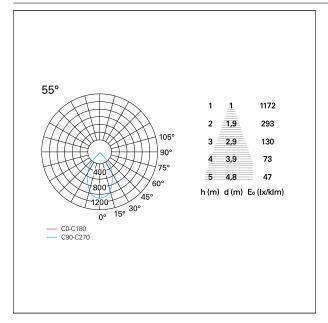

### PHOTOMETRIC

## Nemo TL Comfort

RTT22439DM - Trimless + Matt Bronze Reflector - 42 W - 3800 lumen / 3000 K / CRI >90

| luminous effect<br>optic | wide<br>55° |
|--------------------------|-------------|
| Beam angle - direct      | 55°         |
| UGR                      | ≤ 21        |
| Cut Hood                 | <b>48</b> ° |

#### LIGHTING DETAILS

emission

rotationally symmetrical

PAN International Srl Via G. Michelucci, 1 50028 Barberino Tavarnelle Firenze, Italy Tel. +39 055 80 59 336/7 Fax +39 055 80 59 338 panint@panint.it www.panint.it