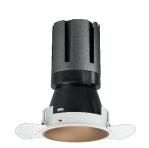

### Nemo TL Comfort

RTT22438 - Trimless + Matt Bronze Reflector - 42 W - 3800 lumen / 4000 K / CRI >90

#### **DESCRIPTION**

Nemo TL is the trimless series of the Nemo family designed for installations in plasterboard false ceilings with no visible edge. Models up to 24W are equipped with a pre-drilled fixed frame for direct fixing of the luminaire to the false ceiling; The 33W and 42W models are equipped with height-adjustable fixing frame. Nemo TL Comfort is the solution for installations with maximum visual comfort; thanks to its 48 ° cut off, the TL Comfort version of the Nemo series guarantees maximum control of direct glare. The lighting modules are all equipped with the latest generation of LEDs (CRI> 90 and SDCM <3). The interchangeable secondary reflectors are available in four different satin finishes and allow you to aesthetically characterize the system even after the first installation without changing the lighting performance. The safety cable supplied prevents accidental drops and the "fast plug" connection system to the driver allows quick and safe installation.

#### PRODUCTS CHARACTERISTICS

trimless recessed installation type material Aluminum Color Matt bronze 42 W Power Lumen output - Full emission 3834 lm 91 lm/W Efficacy Ø 147 mm. Diameter **Dimensions** h 229 mm. net weight 1,27 kg.