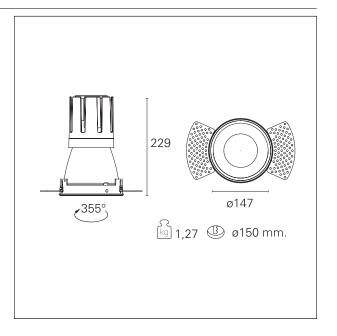

#### PRODUCTS CHARACTERISTICS

trimless recessed installation type material Aluminum Color Matt bronze 42 W Power Lumen output - Full emission 3834 lm 91 lm/W Efficacy Ø 147 mm. Diameter **Dimensions** h 229 mm. net weight 1,27 kg.

#### **HOLE RECESS DIMENSIONS**

hole recess diameter Ø 150 mm.