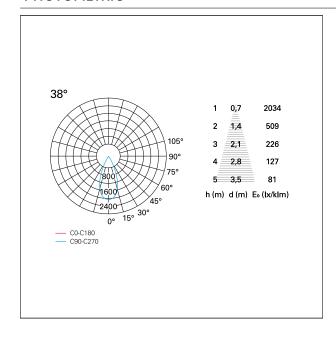

ECESS DIMENSIONS**

hole recess diameter Ø 150 mm.

#### **ENERGY CLASSIFICATION**





The lamps cannot be changed in the luminaire.

### LED SOURCE DETAILS

led source typeCoB LedLED brandBridgeluxLED current1050 mALED voltage36 V

Service lifetime L80 / B20 - 50.000 h.

Light temperature 4000 K
CRI CRI >90
SDCM <3

#### **DRIVER CHARACTERISTICS**

driver On÷Off

Power factor > 0,9

Operating temperature -20°C ÷ 45°C

### LIGHTING DETAILS

emission rotationally symmetrical



# Nemo TL Comfort

RTT22438 - Trimless + Matt Bronze Reflector - 42 W - 3800 lumen / 4000 K / CRI >90

| luminous effect     | flood |
|---------------------|-------|
| optic               | 38°   |
| Beam angle - direct | 38°   |
| UGR                 | ≤ 17  |
| Cut Hood            | 48°   |

### **PHOTOMETRIC**