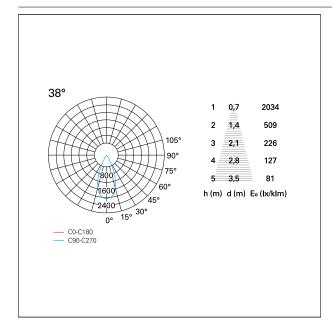

### LIGHTING DETAILS

emission rotationally symmetrical

# Nemo TL Comfort

RTT22438PD - Trimless + Matt Bronze Reflector - 42 W - 3800 lumen / 4000 K / CRI >90

| luminous effect     | flood |
|---------------------|-------|
| optic               | 38°   |
| Beam angle - direct | 38°   |
| UGR                 | ≤ 17  |
| Cut Hood            | 48°   |

### **PHOTOMETRIC**