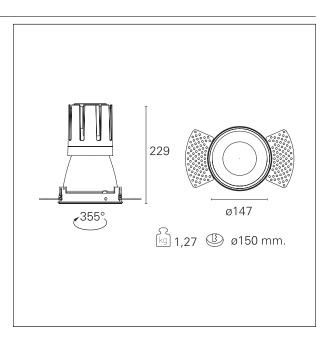

#### PRODUCTS CHARACTERISTICS

installation type
material
Color
Power
Lumen output - Full emission
Efficacy
Diameter
Dimensions
net weight

trimless recessed
Aluminum
Matt bronze
42 W
3834 Im
91 Im/W
Ø 147 mm.
h 229 mm.
1,27 kg.

### **HOLE RECESS DIMENSIONS**

hole recess diameter Ø 150 mm.