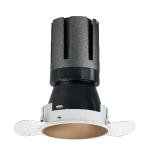

### Nemo TL Comfort

RTT22438PD - Trimless + Matt Bronze Reflector - 42 W - 3800 lumen / 4000 K / CRI >90

### **DESCRIPTION**

Nemo TL is the trimless series of the Nemo family designed for installations in plasterboard false ceilings with no visible edge. Models up to 24W are equipped with a pre-drilled fixed frame for direct fixing of the luminaire to the false ceiling; The 33W and 42W models are equipped with height-adjustable fixing frame. Nemo TL Comfort is the solution for installations with maximum visual comfort; thanks to its 48 ° cut off, the TL Comfort version of the Nemo series guarantees maximum control of direct glare. The lighting modules are all equipped with the latest generation of LEDs (CRI> 90 and SDCM <3). The interchangeable secondary reflectors are available in four different satin finishes and allow you to aesthetically characterize the system even after the first installation without changing the lighting performance. The safety cable supplied prevents accidental drops and the "fast plug" connection system to the driver allows quick and safe installation.

#### PRODUCTS CHARACTERISTICS

installation type
material
Color
Power
Lumen output - Full emission
Efficacy
Diameter
Dimensions
net weight

trimless recessed
Aluminum
Matt bronze
42 W
3834 Im
91 Im/W
Ø 147 mm.
h 229 mm.
1,27 kg.