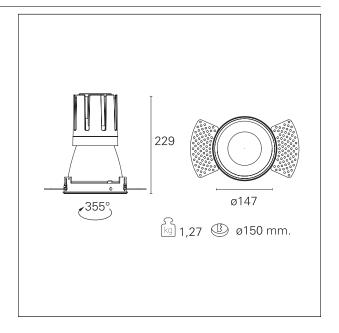

#### PRODUCTS CHARACTERISTICS

trimless recessed installation type material **Aluminum** Color Matt bronze 42 W Power Lumen output - Full emission 3834 lm 91 lm/W Efficacy Ø 147 mm. Diameter **Dimensions** h 229 mm. net weight 1,27 kg.

### **HOLE RECESS DIMENSIONS**

hole recess diameter Ø 150 mm.