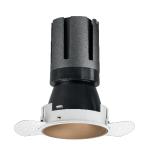

### Nemo TL Comfort

RTT22438DM - Trimless + Matt Bronze Reflector - 42 W - 3800 lumen / 4000 K / CRI >90

#### PRODUCTS CHARACTERISTICS

trimless recessed installation type material **Aluminum** Color Matt bronze 42 W Power Lumen output - Full emission 3834 lm 91 lm/W Efficacy Ø 147 mm. Diameter **Dimensions** h 229 mm. net weight 1,27 kg.