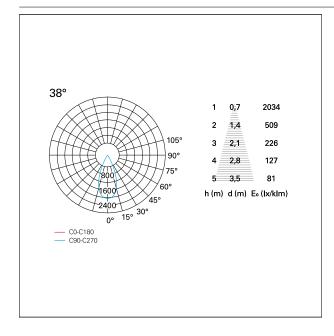

### **PHOTOMETRIC**

# Nemo TL Comfort

RTT22438DM - Trimless + Matt Bronze Reflector - 42 W - 3800 lumen / 4000 K / CRI >90

| luminous effect     | flood |
|---------------------|-------|
| optic               | 38°   |
| Beam angle - direct | 38°   |
| UGR                 | ≤ 17  |
| Cut Hood            | 48°   |