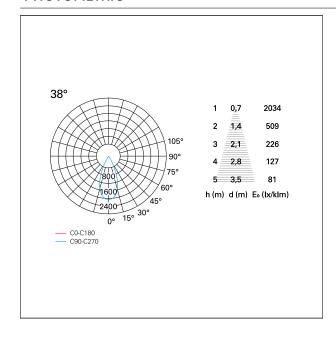

### **PHOTOMETRIC**

# Nemo TL Comfort

RTT22438DA - Trimless + Matt Bronze Reflector - 42 W - 3800 lumen / 4000 K / CRI >90

| luminous effect     | flood |
|---------------------|-------|
| optic               | 38°   |
| Beam angle - direct | 38°   |
| UGR                 | ≤ 17  |
| Cut Hood            | 48°   |