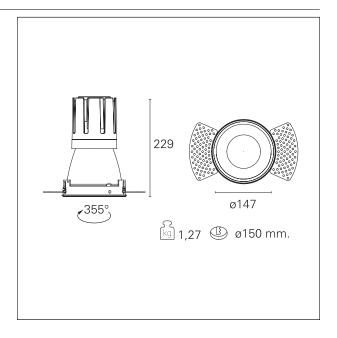

#### PRODUCTS CHARACTERISTICS

trimless recessed installation type material **Aluminum** Color Matt bronze 42 W Power Lumen output - Full emission 3834 lm 91 lm/W Efficacy Ø 147 mm. Diameter **Dimensions** h 229 mm. net weight 1,27 kg.

### **HOLE RECESS DIMENSIONS**

hole recess diameter Ø 150 mm.