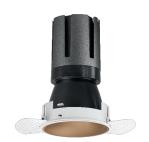

### Nemo TL Comfort

RTT22438DA - Trimless + Matt Bronze Reflector - 42 W - 3800 lumen / 4000 K / CRI >90

### **DESCRIPTION**

Nemo TL is the trimless series of the Nemo family designed for installations in plasterboard false ceilings with no visible edge. Models up to 24W are equipped with a pre-drilled fixed frame for direct fixing of the luminaire to the false ceiling; The 33W and 42W models are equipped with height-adjustable fixing frame. Nemo TL Comfort is the solution for installations with maximum visual comfort; thanks to its 48 ° cut off, the TL Comfort version of the Nemo series guarantees maximum control of direct glare. The lighting modules are all equipped with the latest generation of LEDs (CRI> 90 and SDCM <3). The interchangeable secondary reflectors are available in four different satin finishes and allow you to aesthetically characterize the system even after the first installation without changing the lighting performance. The safety cable supplied prevents accidental drops and the "fast plug" connection system to the driver allows quick and safe installation.

#### PRODUCTS CHARACTERISTICS

trimless recessed installation type material **Aluminum** Color Matt bronze 42 W Power Lumen output - Full emission 3834 lm 91 lm/W Efficacy Ø 147 mm. Diameter **Dimensions** h 229 mm. net weight 1,27 kg.