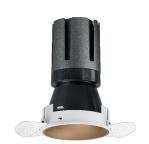

### Nemo TL Comfort

RTT22437 - Trimless + Matt Bronze Reflector - 42 W - 3800 lumen / 3000 K / CRI >90

### **DESCRIPTION**

Nemo TL is the trimless series of the Nemo family designed for installations in plasterboard false ceilings with no visible edge. Models up to 24W are equipped with a pre-drilled fixed frame for direct fixing of the luminaire to the false ceiling; The 33W and 42W models are equipped with height-adjustable fixing frame. Nemo TL Comfort is the solution for installations with maximum visual comfort; thanks to its 48 ° cut off, the TL Comfort version of the Nemo series guarantees maximum control of direct glare. The lighting modules are all equipped with the latest generation of LEDs (CRI> 90 and SDCM <3). The interchangeable secondary reflectors are available in four different satin finishes and allow you to aesthetically characterize the system even after the first installation without changing the lighting performance. The safety cable supplied prevents accidental drops and the "fast plug" connection system to the driver allows quick and safe installation.

#### PRODUCTS CHARACTERISTICS

trimless recessed installation type material **Aluminum** Color Matt bronze 42 W Power Lumen output - Full emission 3780 lm 90 lm/W Efficacy Ø 147 mm. Diameter **Dimensions** h 229 mm. net weight 1,27 kg.