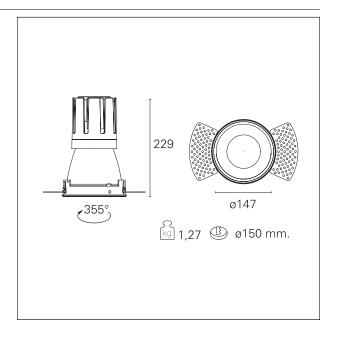

#### PRODUCTS CHARACTERISTICS

trimless recessed installation type material **Aluminum** Color Matt bronze 42 W Power Lumen output - Full emission 3780 lm 90 lm/W Efficacy Ø 147 mm. Diameter **Dimensions** h 229 mm. net weight 1,27 kg.

### **HOLE RECESS DIMENSIONS**

hole recess diameter Ø 150 mm.