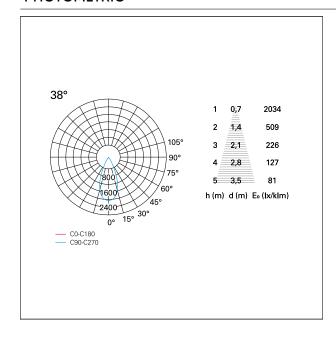

RECESS DIMENSIONS**

hole recess diameter Ø 150 mm.

### **ENERGY CLASSIFICATION**





The lamps cannot be changed in the luminaire.

### LED SOURCE DETAILS

led source typeCoB LedLED brandBridgeluxLED current1050 mALED voltage36 V

Service lifetime L80 / B20 - 50.000 h.

Light temperature 3000 K
CRI CRI >90
SDCM <3

### **DRIVER CHARACTERISTICS**

driver On÷Off

Power factor > 0,9

Operating temperature -20°C ÷ 45°C

#### LIGHTING DETAILS

emission rotationally symmetrical



# Nemo TL Comfort

RTT22437 - Trimless + Matt Bronze Reflector - 42 W - 3800 lumen / 3000 K / CRI >90

| luminous effect     | flood |
|---------------------|-------|
| optic               | 38°   |
| Beam angle - direct | 38°   |
| UGR                 | ≤ 17  |
| Cut Hood            | 48°   |

### **PHOTOMETRIC**