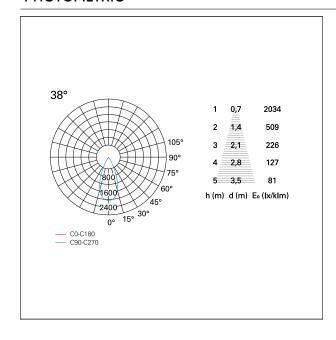

# Nemo TL Comfort

RTT22437PD - Trimless + Matt Bronze Reflector - 42 W - 3800 lumen / 3000 K / CRI >90

| luminous effect     | flood |
|---------------------|-------|
| optic               | 38°   |
| Beam angle - direct | 38°   |
| UGR                 | ≤ 17  |
| Cut Hood            | 48°   |

### **PHOTOMETRIC**