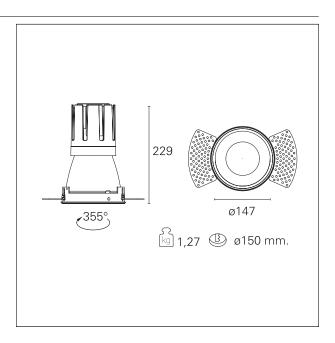

#### PRODUCTS CHARACTERISTICS

installation type
material
Color
Power
Lumen output - Full emission
Efficacy
Diameter
Dimensions
net weight

trimless recessed Aluminum Matt bronze 42 W 3780 Im 90 Im/W Ø 147 mm. h 229 mm. 1,27 kg.

### **HOLE RECESS DIMENSIONS**

hole recess diameter Ø 150 mm.