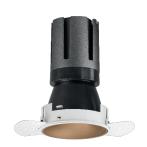

### Nemo TL Comfort

RTT22437PD - Trimless + Matt Bronze Reflector - 42 W - 3800 lumen / 3000 K / CRI >90

### **DESCRIPTION**

Nemo TL is the trimless series of the Nemo family designed for installations in plasterboard false ceilings with no visible edge. Models up to 24W are equipped with a pre-drilled fixed frame for direct fixing of the luminaire to the false ceiling; The 33W and 42W models are equipped with height-adjustable fixing frame. Nemo TL Comfort is the solution for installations with maximum visual comfort; thanks to its 48 ° cut off, the TL Comfort version of the Nemo series guarantees maximum control of direct glare. The lighting modules are all equipped with the latest generation of LEDs (CRI> 90 and SDCM <3). The interchangeable secondary reflectors are available in four different satin finishes and allow you to aesthetically characterize the system even after the first installation without changing the lighting performance. The safety cable supplied prevents accidental drops and the "fast plug" connection system to the driver allows quick and safe installation.

#### PRODUCTS CHARACTERISTICS

installation type
material
Color
Power
Lumen output - Full emission
Efficacy
Diameter
Dimensions
net weight

trimless recessed Aluminum Matt bronze 42 W 3780 Im 90 Im/W Ø 147 mm. h 229 mm. 1,27 kg.