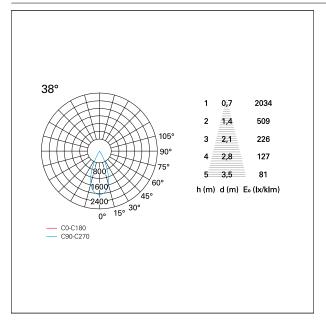

### PHOTOMETRIC

# Nemo TL Comfort

RTT22437DM - Trimless + Matt Bronze Reflector - 42 W - 3800 lumen / 3000 K / CRI >90

| luminous effect<br>optic | flood<br>38° |
|--------------------------|--------------|
| Beam angle - direct      | 38°          |
| UGR                      | ≤ 17         |
| Cut Hood                 | <b>48</b> °  |