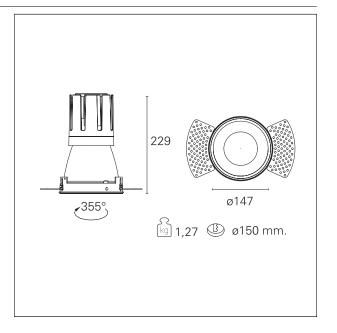

#### PRODUCTS CHARACTERISTICS

trimless recessed installation type material **Aluminum** Color Matt bronze 42 W Power Lumen output - Full emission 3824 lm 91 lm/W Efficacy Ø 147 mm. Diameter **Dimensions** h 229 mm. net weight 1,27 kg.

#### **HOLE RECESS DIMENSIONS**

hole recess diameter Ø 150 mm.