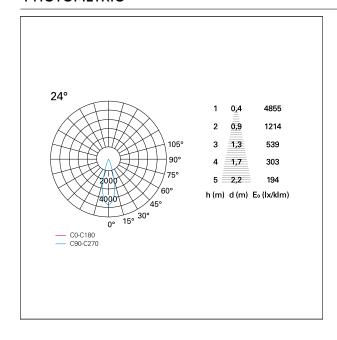

# Nemo TL Comfort

RTT22436 - Trimless + Matt Bronze Reflector - 42 W - 3800 lumen / 4000 K / CRI >90

| luminous effect     | flood       |
|---------------------|-------------|
| optic               | <b>24</b> ° |
| Beam angle - direct | 24°         |
| UGR                 | ≤ 17        |
| Cut Hood            | 48°         |

#### **PHOTOMETRIC**