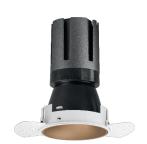

### Nemo TL Comfort

RTT22436 - Trimless + Matt Bronze Reflector - 42 W - 3800 lumen / 4000 K / CRI >90

#### **DESCRIPTION**

Nemo TL is the trimless series of the Nemo family designed for installations in plasterboard false ceilings with no visible edge. Models up to 24W are equipped with a pre-drilled fixed frame for direct fixing of the luminaire to the false ceiling; The 33W and 42W models are equipped with height-adjustable fixing frame. Nemo TL Comfort is the solution for installations with maximum visual comfort; thanks to its 48 ° cut off, the TL Comfort version of the Nemo series guarantees maximum control of direct glare. The lighting modules are all equipped with the latest generation of LEDs (CRI> 90 and SDCM <3). The interchangeable secondary reflectors are available in four different satin finishes and allow you to aesthetically characterize the system even after the first installation without changing the lighting performance. The safety cable supplied prevents accidental drops and the "fast plug" connection system to the driver allows quick and safe installation.

#### PRODUCTS CHARACTERISTICS

trimless recessed installation type material **Aluminum** Color Matt bronze 42 W Power Lumen output - Full emission 3824 lm 91 lm/W Efficacy Ø 147 mm. Diameter **Dimensions** h 229 mm. net weight 1,27 kg.