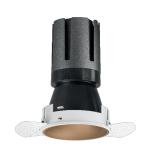

### Nemo TL Comfort

RTT22436PD - Trimless + Matt Bronze Reflector - 42 W - 3800 lumen / 4000 K / CRI >90

#### **DESCRIPTION**

Nemo TL is the trimless series of the Nemo family designed for installations in plasterboard false ceilings with no visible edge. Models up to 24W are equipped with a pre-drilled fixed frame for direct fixing of the luminaire to the false ceiling; The 33W and 42W models are equipped with height-adjustable fixing frame. Nemo TL Comfort is the solution for installations with maximum visual comfort; thanks to its 48 ° cut off, the TL Comfort version of the Nemo series guarantees maximum control of direct glare. The lighting modules are all equipped with the latest generation of LEDs (CRI> 90 and SDCM <3). The interchangeable secondary reflectors are available in four different satin finishes and allow you to aesthetically characterize the system even after the first installation without changing the lighting performance. The safety cable supplied prevents accidental drops and the "fast plug" connection system to the driver allows quick and safe installation.

#### PRODUCTS CHARACTERISTICS

trimless recessed installation type material **Aluminum** Color Matt bronze 42 W Power Lumen output - Full emission 3824 lm 91 lm/W Efficacy Ø 147 mm. Diameter **Dimensions** h 229 mm. net weight 1,27 kg.