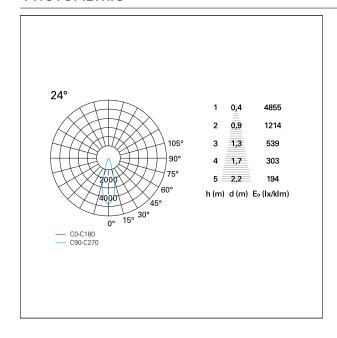

#### **PHOTOMETRIC**

## LIGHTING DETAILS

emission rotationally symmetrical

# Nemo TL Comfort

RTT22436PD - Trimless + Matt Bronze Reflector - 42 W - 3800 lumen / 4000 K / CRI >90

| luminous effect     | flood       |
|---------------------|-------------|
| optic               | <b>24</b> ° |
| Beam angle - direct | 24°         |
| UGR                 | ≤ 17        |
| Cut Hood            | 48°         |