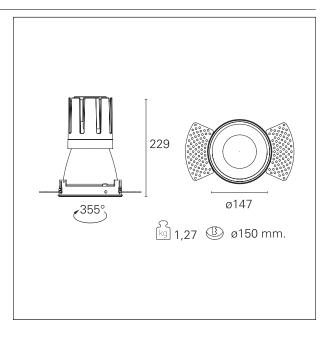

#### PRODUCTS CHARACTERISTICS

trimless recessed installation type material **Aluminum** Color Matt bronze 42 W Power Lumen output - Full emission 3824 lm 91 lm/W Efficacy Ø 147 mm. Diameter **Dimensions** h 229 mm. net weight 1,27 kg.

#### **HOLE RECESS DIMENSIONS**

hole recess diameter Ø 150 mm.