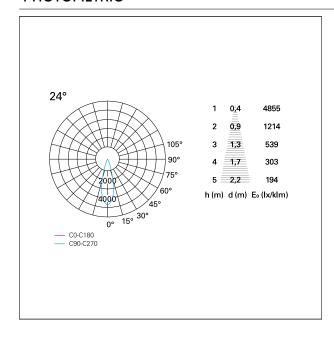

mm.

#### **ENERGY CLASSIFICATION**





The lamps cannot be changed in the luminaire.

## LED SOURCE DETAILS

led source typeCoB LedLED brandBridgeluxLED current1050 mALED voltage36 V

Service lifetime L80 / B20 - 50.000 h.

Light temperature 4000 K
CRI CRI >90
SDCM <3

#### **DRIVER CHARACTERISTICS**

driver 1...10V / Push
Power factor > 0,9

Operating temperature -20°C ÷ 45°C

#### LIGHTING DETAILS

emission rotationally symmetrical



# Nemo TL Comfort

RTT22436DM - Trimless + Matt Bronze Reflector - 42 W - 3800 lumen / 4000 K / CRI >90

| luminous effect     | flood       |
|---------------------|-------------|
| optic               | <b>24</b> ° |
| Beam angle - direct | 24°         |
| UGR                 | ≤ 17        |
| Cut Hood            | 48°         |

#### **PHOTOMETRIC**