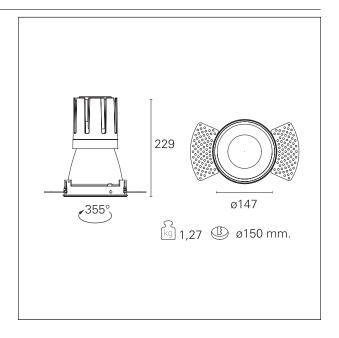

#### PRODUCTS CHARACTERISTICS

trimless recessed installation type material **Aluminum** Color Matt bronze 42 W Power Lumen output - Full emission 3824 lm 91 lm/W Efficacy Ø 147 mm. Diameter **Dimensions** h 229 mm. net weight 1,27 kg.

#### **HOLE RECESS DIMENSIONS**

hole recess diameter Ø 150 mm.