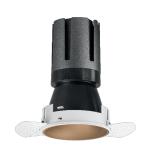

### Nemo TL Comfort

RTT22436DM - Trimless + Matt Bronze Reflector - 42 W - 3800 lumen / 4000 K / CRI >90

#### **DESCRIPTION**

Nemo TL is the trimless series of the Nemo family designed for installations in plasterboard false ceilings with no visible edge. Models up to 24W are equipped with a pre-drilled fixed frame for direct fixing of the luminaire to the false ceiling; The 33W and 42W models are equipped with height-adjustable fixing frame. Nemo TL Comfort is the solution for installations with maximum visual comfort; thanks to its 48 ° cut off, the TL Comfort version of the Nemo series guarantees maximum control of direct glare. The lighting modules are all equipped with the latest generation of LEDs (CRI> 90 and SDCM <3). The interchangeable secondary reflectors are available in four different satin finishes and allow you to aesthetically characterize the system even after the first installation without changing the lighting performance. The safety cable supplied prevents accidental drops and the "fast plug" connection system to the driver allows quick and safe installation.

#### PRODUCTS CHARACTERISTICS

trimless recessed installation type material **Aluminum** Color Matt bronze 42 W Power Lumen output - Full emission 3824 lm 91 lm/W Efficacy Ø 147 mm. Diameter **Dimensions** h 229 mm. net weight 1,27 kg.