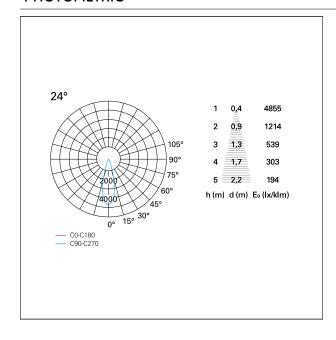

meter Ø 150 mm.

#### **ENERGY CLASSIFICATION**





The lamps cannot be changed in the luminaire.

### LED SOURCE DETAILS

led source typeCoB LedLED brandBridgeluxLED current1050 mALED voltage36 V

Service lifetime L80 / B20 - 50.000 h.

Light temperature 4000 K
CRI CRI >90
SDCM <3

#### **DRIVER CHARACTERISTICS**

driver DALI
Power factor > 0,9

Operating temperature -20°C ÷ 45°C

## LIGHTING DETAILS

emission rotationally symmetrical



# Nemo TL Comfort

RTT22436DA - Trimless + Matt Bronze Reflector - 42 W - 3800 lumen / 4000 K / CRI >90

| luminous effect     | flood       |
|---------------------|-------------|
| optic               | <b>24</b> ° |
| Beam angle - direct | 24°         |
| UGR                 | ≤ 17        |
| Cut Hood            | 48°         |

#### **PHOTOMETRIC**