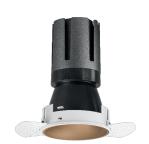

### Nemo TL Comfort

RTT22436DA - Trimless + Matt Bronze Reflector - 42 W - 3800 lumen / 4000 K / CRI >90

#### **DESCRIPTION**

Nemo TL is the trimless series of the Nemo family designed for installations in plasterboard false ceilings with no visible edge. Models up to 24W are equipped with a pre-drilled fixed frame for direct fixing of the luminaire to the false ceiling; The 33W and 42W models are equipped with height-adjustable fixing frame. Nemo TL Comfort is the solution for installations with maximum visual comfort; thanks to its 48 ° cut off, the TL Comfort version of the Nemo series guarantees maximum control of direct glare. The lighting modules are all equipped with the latest generation of LEDs (CRI> 90 and SDCM <3). The interchangeable secondary reflectors are available in four different satin finishes and allow you to aesthetically characterize the system even after the first installation without changing the lighting performance. The safety cable supplied prevents accidental drops and the "fast plug" connection system to the driver allows quick and safe installation.

#### PRODUCTS CHARACTERISTICS

trimless recessed installation type material **Aluminum** Color Matt bronze 42 W Power Lumen output - Full emission 3824 lm 91 lm/W Efficacy Ø 147 mm. Diameter **Dimensions** h 229 mm. net weight 1,27 kg.