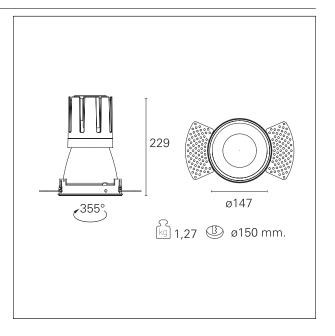

#### PRODUCTS CHARACTERISTICS

trimless recessed installation type material **Aluminum** Color Matt bronze 42 W Power Lumen output - Full emission 3824 lm 91 lm/W Efficacy Ø 147 mm. Diameter **Dimensions** h 229 mm. net weight 1,27 kg.

#### **HOLE RECESS DIMENSIONS**

hole recess diameter Ø 150 mm.