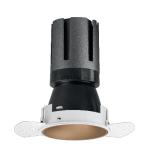

### Nemo TL Comfort

RTT22436CA - Trimless + Matt Bronze Reflector - 42 W - 3800 lumen / 4000 K / CRI >90

#### **DESCRIPTION**

Nemo TL is the trimless series of the Nemo family designed for installations in plasterboard false ceilings with no visible edge. Models up to 24W are equipped with a pre-drilled fixed frame for direct fixing of the luminaire to the false ceiling; The 33W and 42W models are equipped with height-adjustable fixing frame. Nemo TL Comfort is the solution for installations with maximum visual comfort; thanks to its 48 ° cut off, the TL Comfort version of the Nemo series guarantees maximum control of direct glare. The lighting modules are all equipped with the latest generation of LEDs (CRI> 90 and SDCM <3). The interchangeable secondary reflectors are available in four different satin finishes and allow you to aesthetically characterize the system even after the first installation without changing the lighting performance. The safety cable supplied prevents accidental drops and the "fast plug" connection system to the driver allows quick and safe installation.

#### PRODUCTS CHARACTERISTICS

trimless recessed installation type material Aluminum Color Matt bronze 42 W Power Lumen output - Full emission 3824 lm 91 lm/W Efficacy Ø 147 mm. Diameter **Dimensions** h 229 mm. net weight 1,27 kg.