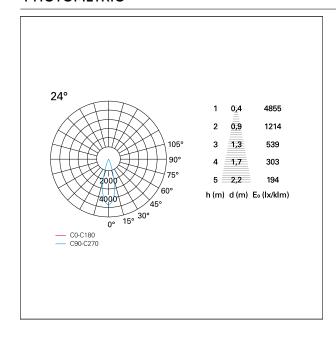

# Nemo TL Comfort

RTT22436CA - Trimless + Matt Bronze Reflector - 42 W - 3800 lumen / 4000 K / CRI >90

| luminous effect     | flood       |
|---------------------|-------------|
| optic               | <b>24°</b>  |
| Beam angle - direct | <b>24</b> ° |
| UGR                 | ≤ 17        |
| Cut Hood            | 48°         |

#### **PHOTOMETRIC**