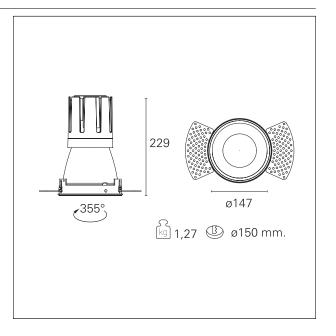

#### PRODUCTS CHARACTERISTICS

trimless recessed installation type material Aluminum Color Matt bronze 42 W Power Lumen output - Full emission 3824 lm 91 lm/W Efficacy Ø 147 mm. Diameter **Dimensions** h 229 mm. net weight 1,27 kg.

### **HOLE RECESS DIMENSIONS**

hole recess diameter Ø 150 mm.