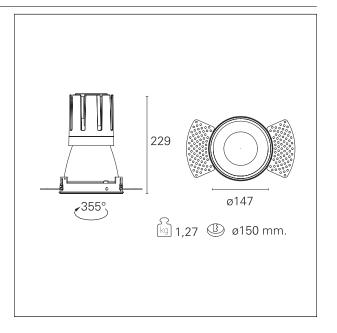

#### PRODUCTS CHARACTERISTICS

trimless recessed installation type material Aluminum Color Matt bronze 42 W Power Lumen output - Full emission 3772 lm 90 lm/W Efficacy Ø 147 mm. Diameter **Dimensions** h 229 mm. net weight 1,27 kg.

#### **HOLE RECESS DIMENSIONS**

hole recess diameter Ø 150 mm.