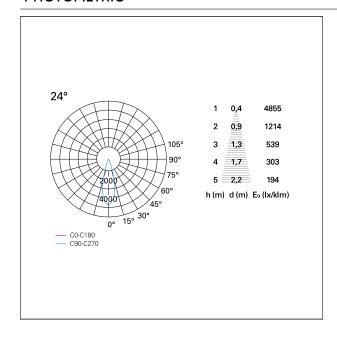

### LIGHTING DETAILS

emission rotationally symmetrical

# Nemo TL Comfort

RTT22435 - Trimless + Matt Bronze Reflector - 42 W - 3800 lumen / 3000 K / CRI >90

| luminous effect     | flood       |
|---------------------|-------------|
| optic               | <b>24°</b>  |
| Beam angle - direct | <b>24</b> ° |
| UGR                 | ≤ 17        |
| Cut Hood            | 48°         |

#### **PHOTOMETRIC**