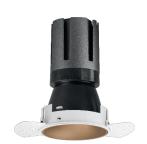

### Nemo TL Comfort

RTT22435 - Trimless + Matt Bronze Reflector - 42 W - 3800 lumen / 3000 K / CRI >90

#### **DESCRIPTION**

Nemo TL is the trimless series of the Nemo family designed for installations in plasterboard false ceilings with no visible edge. Models up to 24W are equipped with a pre-drilled fixed frame for direct fixing of the luminaire to the false ceiling; The 33W and 42W models are equipped with height-adjustable fixing frame. Nemo TL Comfort is the solution for installations with maximum visual comfort; thanks to its 48 ° cut off, the TL Comfort version of the Nemo series guarantees maximum control of direct glare. The lighting modules are all equipped with the latest generation of LEDs (CRI> 90 and SDCM <3). The interchangeable secondary reflectors are available in four different satin finishes and allow you to aesthetically characterize the system even after the first installation without changing the lighting performance. The safety cable supplied prevents accidental drops and the "fast plug" connection system to the driver allows quick and safe installation.

#### PRODUCTS CHARACTERISTICS

trimless recessed installation type material Aluminum Color Matt bronze 42 W Power Lumen output - Full emission 3772 lm 90 lm/W Efficacy Ø 147 mm. Diameter **Dimensions** h 229 mm. net weight 1,27 kg.