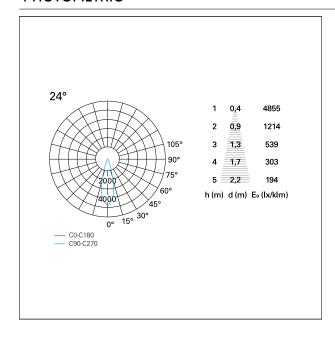

### **PHOTOMETRIC**

# Nemo TL Comfort

RTT22435PD - Trimless + Matt Bronze Reflector - 42 W - 3800 lumen / 3000 K / CRI >90

| luminous effect     | flood       |
|---------------------|-------------|
| optic               | <b>24</b> ° |
| Beam angle - direct | 24°         |
| UGR                 | ≤ 17        |
| Cut Hood            | 48°         |