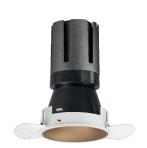

### Nemo TL Comfort

RTT22435PD - Trimless + Matt Bronze Reflector - 42 W - 3800 lumen / 3000 K / CRI >90

#### PRODUCTS CHARACTERISTICS

installation type
material
Color
Power
Lumen output - Full emission
Efficacy
Diameter
Dimensions
net weight

trimless recessed Aluminum Matt bronze 42 W 3772 Im 90 Im/W Ø 147 mm. h 229 mm. 1,27 kg.