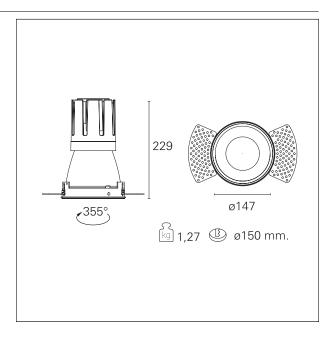

#### PRODUCTS CHARACTERISTICS

installation type
material
Color
Power
Lumen output - Full emission
Efficacy
Diameter
Dimensions
net weight

trimless recessed Aluminum Matt bronze 42 W 3772 Im 90 Im/W Ø 147 mm. h 229 mm. 1,27 kg.

### **HOLE RECESS DIMENSIONS**

hole recess diameter Ø 150 mm.