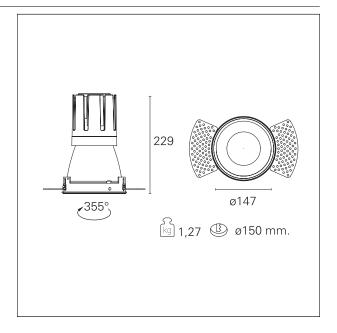

#### PRODUCTS CHARACTERISTICS

trimless recessed installation type material **Aluminum** Color Matt bronze 42 W Power Lumen output - Full emission 3772 lm 90 lm/W Efficacy Ø 147 mm. Diameter **Dimensions** h 229 mm. net weight 1,27 kg.

#### **HOLE RECESS DIMENSIONS**

hole recess diameter Ø 150 mm.