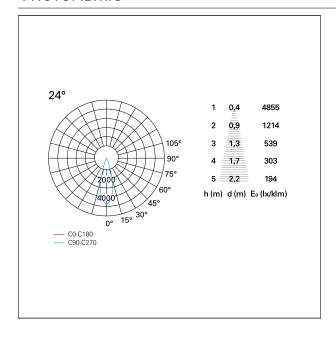

# Nemo TL Comfort

RTT22435DM - Trimless + Matt Bronze Reflector - 42 W - 3800 lumen / 3000 K / CRI >90

| luminous effect     | flood |
|---------------------|-------|
| optic               | 24°   |
| Beam angle - direct | 24°   |
| UGR                 | ≤ 17  |
| Cut Hood            | 48°   |

#### **PHOTOMETRIC**