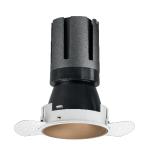

### Nemo TL Comfort

RTT22435DM - Trimless + Matt Bronze Reflector - 42 W - 3800 lumen / 3000 K / CRI >90

#### **DESCRIPTION**

Nemo TL is the trimless series of the Nemo family designed for installations in plasterboard false ceilings with no visible edge. Models up to 24W are equipped with a pre-drilled fixed frame for direct fixing of the luminaire to the false ceiling; The 33W and 42W models are equipped with height-adjustable fixing frame. Nemo TL Comfort is the solution for installations with maximum visual comfort; thanks to its 48 ° cut off, the TL Comfort version of the Nemo series guarantees maximum control of direct glare. The lighting modules are all equipped with the latest generation of LEDs (CRI> 90 and SDCM <3). The interchangeable secondary reflectors are available in four different satin finishes and allow you to aesthetically characterize the system even after the first installation without changing the lighting performance. The safety cable supplied prevents accidental drops and the "fast plug" connection system to the driver allows quick and safe installation.

#### PRODUCTS CHARACTERISTICS

trimless recessed installation type material **Aluminum** Color Matt bronze 42 W Power Lumen output - Full emission 3772 lm 90 lm/W Efficacy Ø 147 mm. Diameter **Dimensions** h 229 mm. net weight 1,27 kg.