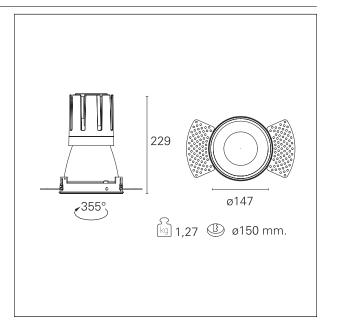

#### PRODUCTS CHARACTERISTICS

trimless recessed installation type material **Aluminum** Color Matt bronze 42 W Power Lumen output - Full emission 3806 lm 91 lm/W Efficacy Ø 147 mm. Diameter **Dimensions** h 229 mm. net weight 1,27 kg.

#### **HOLE RECESS DIMENSIONS**

hole recess diameter Ø 150 mm.