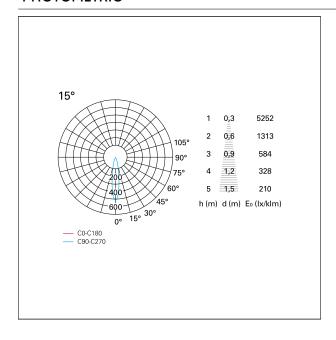

HOLE RECESS DIMENSIONS**

hole recess diameter Ø 150 mm.

#### **ENERGY CLASSIFICATION**





The lamps cannot be changed in the luminaire.

### LED SOURCE DETAILS

led source typeCoB LedLED brandBridgeluxLED current1050 mALED voltage36 V

Service lifetime L80 / B20 - 50.000 h.

Light temperature 4000 K
CRI CRI >90
SDCM <3

#### **DRIVER CHARACTERISTICS**

driver On÷Off

Power factor > 0,9

Operating temperature -20°C ÷ 45°C

### LIGHTING DETAILS

emission rotationally symmetrical



# Nemo TL Comfort

RTT22434 - Trimless + Matt Bronze Reflector - 42 W - 3800 lumen / 4000 K / CRI >90

| luminous effect     | spot |
|---------------------|------|
| optic               | 15°  |
| Beam angle - direct | 15°  |
| UGR                 | ≤ 17 |
| Cut Hood            | 48°  |

### **PHOTOMETRIC**