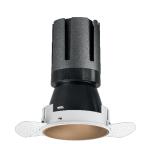

### Nemo TL Comfort

RTT22434 - Trimless + Matt Bronze Reflector - 42 W - 3800 lumen / 4000 K / CRI >90

#### PRODUCTS CHARACTERISTICS

trimless recessed installation type material **Aluminum** Color Matt bronze 42 W Power Lumen output - Full emission 3806 lm 91 lm/W Efficacy Ø 147 mm. Diameter **Dimensions** h 229 mm. net weight 1,27 kg.