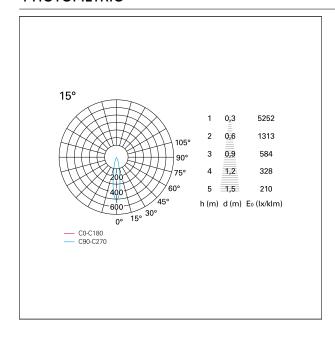

# **PHOTOMETRIC**

# Nemo TL Comfort

RTT22434PD - Trimless + Matt Bronze Reflector - 42 W - 3800 lumen / 4000 K / CRI >90

| luminous effect     | spot |
|---------------------|------|
| optic               | 15°  |
| Beam angle - direct | 15°  |
| UGR                 | ≤ 17 |
| Cut Hood            | 48°  |