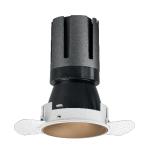

### Nemo TL Comfort

RTT22434PD - Trimless + Matt Bronze Reflector - 42 W - 3800 lumen / 4000 K / CRI >90

#### PRODUCTS CHARACTERISTICS

installation type
material
Color
Power
Lumen output - Full emission
Efficacy
Diameter
Dimensions
net weight

trimless recessed
Aluminum
Matt bronze
42 W
3806 Im
91 Im/W
Ø 147 mm.
h 229 mm.
1,27 kg.