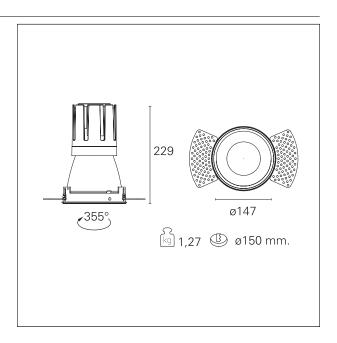

#### PRODUCTS CHARACTERISTICS

installation type
material
Color
Power
Lumen output - Full emission
Efficacy
Diameter
Dimensions
net weight

trimless recessed
Aluminum
Matt bronze
42 W
3806 Im
91 Im/W
Ø 147 mm.
h 229 mm.
1,27 kg.

# **HOLE RECESS DIMENSIONS**

hole recess diameter Ø 150 mm.