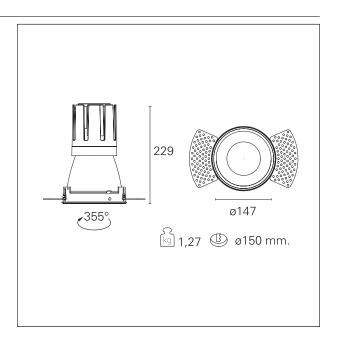

#### PRODUCTS CHARACTERISTICS

installation type
material
Color
Power
Lumen output - Full emission
Efficacy
Diameter
Dimensions
net weight

trimless recessed Aluminum Matt bronze 42 W 3806 lm 91 lm/W Ø 147 mm. h 229 mm. 1,27 kg.

#### **HOLE RECESS DIMENSIONS**

hole recess diameter Ø 150 mm.