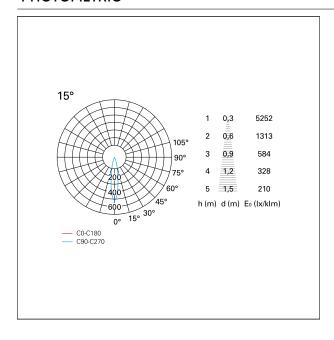

# Nemo TL Comfort

RTT22434DM - Trimless + Matt Bronze Reflector - 42 W - 3800 lumen / 4000 K / CRI >90

| luminous effect     | spot |
|---------------------|------|
| optic               | 15°  |
| Beam angle - direct | 15°  |
| UGR                 | ≤ 17 |
| Cut Hood            | 48°  |

## **PHOTOMETRIC**