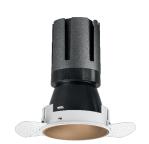

### Nemo TL Comfort

RTT22434DM - Trimless + Matt Bronze Reflector - 42 W - 3800 lumen / 4000 K / CRI >90

#### **DESCRIPTION**

Nemo TL is the trimless series of the Nemo family designed for installations in plasterboard false ceilings with no visible edge. Models up to 24W are equipped with a pre-drilled fixed frame for direct fixing of the luminaire to the false ceiling; The 33W and 42W models are equipped with height-adjustable fixing frame. Nemo TL Comfort is the solution for installations with maximum visual comfort; thanks to its 48 ° cut off, the TL Comfort version of the Nemo series guarantees maximum control of direct glare. The lighting modules are all equipped with the latest generation of LEDs (CRI> 90 and SDCM <3). The interchangeable secondary reflectors are available in four different satin finishes and allow you to aesthetically characterize the system even after the first installation without changing the lighting performance. The safety cable supplied prevents accidental drops and the "fast plug" connection system to the driver allows quick and safe installation.

#### PRODUCTS CHARACTERISTICS

installation type
material
Color
Power
Lumen output - Full emission
Efficacy
Diameter
Dimensions
net weight

trimless recessed Aluminum Matt bronze 42 W 3806 lm 91 lm/W Ø 147 mm. h 229 mm. 1,27 kg.