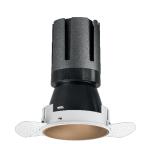

### Nemo TL Comfort

RTT22434DA - Trimless + Matt Bronze Reflector - 42 W - 3800 lumen / 4000 K / CRI >90

#### PRODUCTS CHARACTERISTICS

trimless recessed installation type material **Aluminum** Color Matt bronze 42 W Power Lumen output - Full emission 3806 lm 91 lm/W Efficacy Ø 147 mm. Diameter **Dimensions** h 229 mm. net weight 1,27 kg.