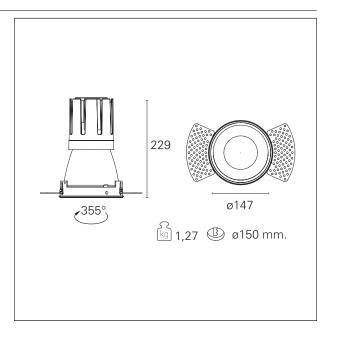

#### PRODUCTS CHARACTERISTICS

trimless recessed installation type material **Aluminum** Color Matt bronze 42 W Power Lumen output - Full emission 3806 lm 91 lm/W Efficacy Ø 147 mm. Diameter **Dimensions** h 229 mm. net weight 1,27 kg.

### **HOLE RECESS DIMENSIONS**

hole recess diameter Ø 150 mm.