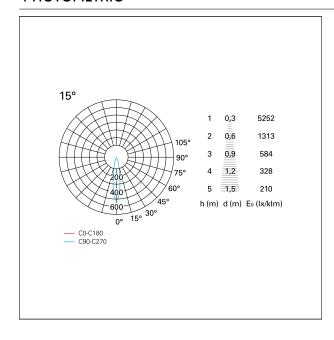

## **HOLE RECESS DIMENSIONS**

hole recess diameter Ø 150 mm.

### **ENERGY CLASSIFICATION**





The lamps cannot be changed in the luminaire.

## LED SOURCE DETAILS

led source typeCoB LedLED brandBridgeluxLED current1050 mALED voltage36 V

Service lifetime L80 / B20 - 50.000 h.

Light temperature 4000 K
CRI CRI >90
SDCM <3

### **DRIVER CHARACTERISTICS**

driver DALI
Power factor > 0,9
Operating temperature -20°C ÷ 45°C

#### LIGHTING DETAILS

emission rotationally symmetrical



# Nemo TL Comfort

RTT22434DA - Trimless + Matt Bronze Reflector - 42 W - 3800 lumen / 4000 K / CRI >90

| luminous effect     | spot |
|---------------------|------|
| optic               | 15°  |
| Beam angle - direct | 15°  |
| UGR                 | ≤ 17 |
| Cut Hood            | 48°  |

## **PHOTOMETRIC**