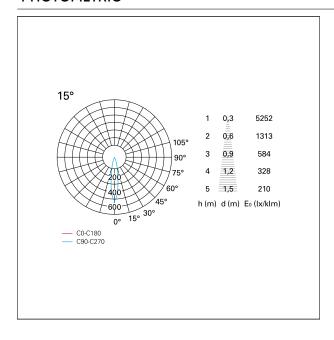

*HOLE RECESS DIMENSIONS**

hole recess diameter Ø 150 mm.

#### **ENERGY CLASSIFICATION**





The lamps cannot be changed in the luminaire.

## LED SOURCE DETAILS

led source typeCoB LedLED brandBridgeluxLED current1050 mALED voltage36 V

Service lifetime L80 / B20 - 50.000 h.

Light temperature 3000 K
CRI CRI >90
SDCM <3

#### **DRIVER CHARACTERISTICS**

driver On÷Off

Power factor > 0,9

Operating temperature -20°C ÷ 45°C

#### LIGHTING DETAILS

emission rotationally symmetrical



# Nemo TL Comfort

RTT22433 - Trimless + Matt Bronze Reflector - 42 W - 3800 lumen / 3000 K / CRI >90

| luminous effect     | spot |
|---------------------|------|
| optic               | 15°  |
| Beam angle - direct | 15°  |
| UGR                 | ≤ 17 |
| Cut Hood            | 48°  |

## **PHOTOMETRIC**