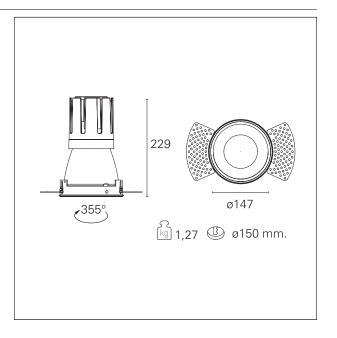

#### PRODUCTS CHARACTERISTICS

trimless recessed installation type material **Aluminum** Color Matt bronze 42 W Power Lumen output - Full emission 3768 lm 90 lm/W Efficacy Ø 147 mm. Diameter **Dimensions** h 229 mm. net weight 1,27 kg.

#### **HOLE RECESS DIMENSIONS**

hole recess diameter Ø 150 mm.