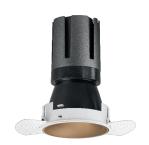

### Nemo TL Comfort

RTT22433 - Trimless + Matt Bronze Reflector - 42 W - 3800 lumen / 3000 K / CRI >90

#### **DESCRIPTION**

Nemo TL is the trimless series of the Nemo family designed for installations in plasterboard false ceilings with no visible edge. Models up to 24W are equipped with a pre-drilled fixed frame for direct fixing of the luminaire to the false ceiling; The 33W and 42W models are equipped with height-adjustable fixing frame. Nemo TL Comfort is the solution for installations with maximum visual comfort; thanks to its 48 ° cut off, the TL Comfort version of the Nemo series guarantees maximum control of direct glare. The lighting modules are all equipped with the latest generation of LEDs (CRI> 90 and SDCM <3). The interchangeable secondary reflectors are available in four different satin finishes and allow you to aesthetically characterize the system even after the first installation without changing the lighting performance. The safety cable supplied prevents accidental drops and the "fast plug" connection system to the driver allows quick and safe installation.

#### PRODUCTS CHARACTERISTICS

trimless recessed installation type material **Aluminum** Color Matt bronze 42 W Power Lumen output - Full emission 3768 lm 90 lm/W Efficacy Ø 147 mm. Diameter **Dimensions** h 229 mm. net weight 1,27 kg.