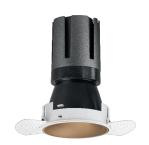

### Nemo TL Comfort

RTT22433PD - Trimless + Matt Bronze Reflector - 42 W - 3800 lumen / 3000 K / CRI >90

#### PRODUCTS CHARACTERISTICS

installation type
material
Color
Power
Lumen output - Full emission
Efficacy
Diameter
Dimensions
net weight

trimless recessed
Aluminum
Matt bronze
42 W
3768 lm
90 lm/W
Ø 147 mm.
h 229 mm.
1,27 kg.