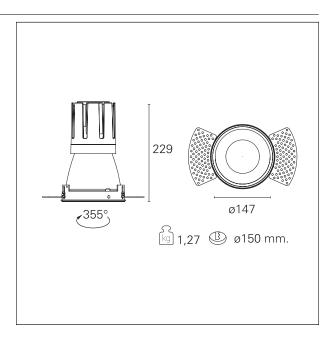

#### PRODUCTS CHARACTERISTICS

installation type
material
Color
Power
Lumen output - Full emission
Efficacy
Diameter
Dimensions
net weight

trimless recessed
Aluminum
Matt bronze
42 W
3768 lm
90 lm/W
Ø 147 mm.
h 229 mm.
1,27 kg.

### **HOLE RECESS DIMENSIONS**

hole recess diameter Ø 150 mm.