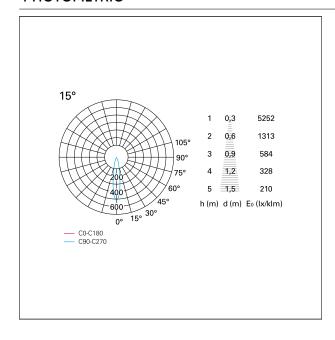

### **PHOTOMETRIC**

# Nemo TL Comfort

RTT22433PD - Trimless + Matt Bronze Reflector - 42 W - 3800 lumen / 3000 K / CRI >90

| luminous effect     | spot |
|---------------------|------|
| optic               | 15°  |
| Beam angle - direct | 15°  |
| UGR                 | ≤ 17 |
| Cut Hood            | 48°  |