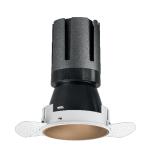

### Nemo TL Comfort

RTT22433DM - Trimless + Matt Bronze Reflector - 42 W - 3800 lumen / 3000 K / CRI >90

#### **DESCRIPTION**

Nemo TL is the trimless series of the Nemo family designed for installations in plasterboard false ceilings with no visible edge. Models up to 24W are equipped with a pre-drilled fixed frame for direct fixing of the luminaire to the false ceiling; The 33W and 42W models are equipped with height-adjustable fixing frame. Nemo TL Comfort is the solution for installations with maximum visual comfort; thanks to its 48 ° cut off, the TL Comfort version of the Nemo series guarantees maximum control of direct glare. The lighting modules are all equipped with the latest generation of LEDs (CRI> 90 and SDCM <3). The interchangeable secondary reflectors are available in four different satin finishes and allow you to aesthetically characterize the system even after the first installation without changing the lighting performance. The safety cable supplied prevents accidental drops and the "fast plug" connection system to the driver allows quick and safe installation.

#### PRODUCTS CHARACTERISTICS

trimless recessed installation type material **Aluminum** Color Matt bronze 42 W Power Lumen output - Full emission 3768 lm 90 lm/W Efficacy Ø 147 mm. Diameter **Dimensions** h 229 mm. net weight 1,27 kg.