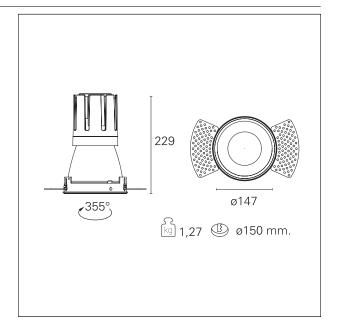

#### PRODUCTS CHARACTERISTICS

trimless recessed installation type material **Aluminum** Color Matt bronze 42 W Power Lumen output - Full emission 3768 lm 90 lm/W Efficacy Ø 147 mm. Diameter **Dimensions** h 229 mm. net weight 1,27 kg.

#### **HOLE RECESS DIMENSIONS**

hole recess diameter Ø 150 mm.