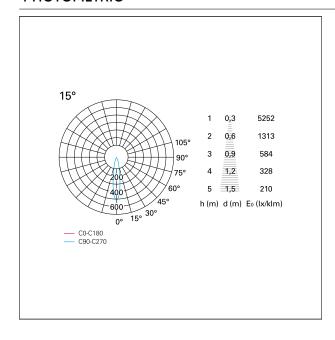

ESS DIMENSIONS**

hole recess diameter Ø 150 mm.

#### **ENERGY CLASSIFICATION**





The lamps cannot be changed in the luminaire.

## LED SOURCE DETAILS

led source typeCoB LedLED brandBridgeluxLED current1050 mALED voltage36 V

Service lifetime L80 / B20 - 50.000 h.

Light temperature 3000 K
CRI CRI >90
SDCM <3

#### **DRIVER CHARACTERISTICS**

driver 1...10V / Push
Power factor > 0,9

Operating temperature -20°C ÷ 45°C

#### LIGHTING DETAILS

emission rotationally symmetrical



# Nemo TL Comfort

RTT22433DM - Trimless + Matt Bronze Reflector - 42 W - 3800 lumen / 3000 K / CRI >90

| luminous effect     | spot |
|---------------------|------|
| optic               | 15°  |
| Beam angle - direct | 15°  |
| UGR                 | ≤ 17 |
| Cut Hood            | 48°  |

## **PHOTOMETRIC**