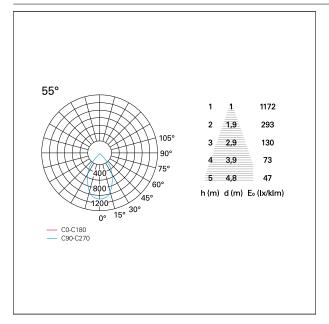

### PHOTOMETRIC

### RTT22432 - Trimless + Matt Bronze Reflector - 33 W - 3100 lumen / 4000 K / CRI >90

| luminous effect     | wide        |
|---------------------|-------------|
| optic               | 55°         |
| Beam angle - direct | 55°         |
| UGR                 | ≤ 21        |
| Cut Hood            | <b>48</b> ° |

#### LIGHTING DETAILS

emission

rotationally symmetrical

PAN International Srl Via G. Michelucci, 1 50028 Barberino Tavarnelle Firenze, Italy Tel. +39 055 80 59 336/7 Fax +39 055 80 59 338 panint@panint.it www.panint.it