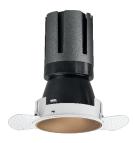

## Nemo TL Comfort

RTT22432 - Trimless + Matt Bronze Reflector - 33 W - 3100 lumen / 4000 K / CRI >90

#### DESCRIPTION

Nemo TL is the trimless series of the Nemo family designed for installations in plasterboard false ceilings with no visible edge. Models up to 24W are equipped with a pre-drilled fixed frame for direct fixing of the luminaire to the false ceiling; The 33W and 42W models are equipped with height-adjustable fixing frame. Nemo TL Comfort is the solution for installations with maximum visual comfort; thanks to its 48 ° cut off, the TL Comfort version of the Nemo series guarantees maximum control of direct glare. The lighting modules are all equipped with the latest generation of LEDs (CRI> 90 and SDCM <3). The interchangeable secondary reflectors are available in four different satin finishes and allow you to aesthetically characterize the system even after the first installation without changing the lighting performance. The safety cable supplied prevents accidental drops and the "fast plug" connection system to the driver allows quick and safe installation.

#### **PRODUCTS CHARACTERISTICS**

| installation type<br>material<br>Color<br>Power<br>Lumen output - Full emission<br>Efficacy<br>Diameter<br>Dimensions<br>net weight | trimless recessed<br>Aluminum<br>Matt bronze<br>33 W<br>3098 lm<br>94 lm/W<br>Ø 121 mm.<br>h 200 mm.<br>0,99 kg. | $ \begin{array}{c} 1 \\ 200 \\ 200 \\ 0 \\ 121 \\ 0,99 \\ 0 \\ 0 \\ 0 \\ 0 \\ 0 \\ 0 \\ 0 \\ 0 \\ 0 \\ 0$ |
|-------------------------------------------------------------------------------------------------------------------------------------|------------------------------------------------------------------------------------------------------------------|-----------------------------------------------------------------------------------------------------------|
|-------------------------------------------------------------------------------------------------------------------------------------|------------------------------------------------------------------------------------------------------------------|-----------------------------------------------------------------------------------------------------------|