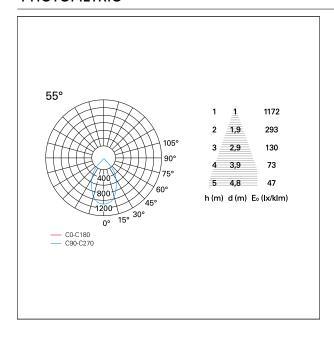

RECESS DIMENSIONS**

hole recess diameter Ø 125 mm.

#### **ENERGY CLASSIFICATION**





The lamps cannot be changed in the luminaire.

### LED SOURCE DETAILS

led source typeCoB LedLED brandBridgeluxLED current800 mALED voltage36 V

Service lifetime L80 / B20 - 50.000 h.

Light temperature 4000 K
CRI CRI >90
SDCM <3

#### **DRIVER CHARACTERISTICS**

driver Pan Digital
Power factor > 0,9
Operating temperature -20°C ÷ 45°C

### LIGHTING DETAILS

emission rotationally symmetrical



# Nemo TL Comfort

RTT22432PD - Trimless + Matt Bronze Reflector - 33 W - 3100 lumen / 4000 K / CRI >90

| luminous effect     | wide |
|---------------------|------|
| optic               | 55°  |
| Beam angle - direct | 55°  |
| UGR                 | ≤ 21 |
| Cut Hood            | 48°  |

#### **PHOTOMETRIC**