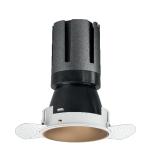

### Nemo TL Comfort

RTT22432PD - Trimless + Matt Bronze Reflector - 33 W - 3100 lumen / 4000 K / CRI >90

#### **DESCRIPTION**

Nemo TL is the trimless series of the Nemo family designed for installations in plasterboard false ceilings with no visible edge. Models up to 24W are equipped with a pre-drilled fixed frame for direct fixing of the luminaire to the false ceiling; The 33W and 42W models are equipped with height-adjustable fixing frame. Nemo TL Comfort is the solution for installations with maximum visual comfort; thanks to its 48  $^{\circ}$  cut off, the TL Comfort version of the Nemo series guarantees maximum control of direct glare. The lighting modules are all equipped with the latest generation of LEDs (CRI> 90 and SDCM <3). The interchangeable secondary reflectors are available in four different satin finishes and allow you to aesthetically characterize the system even after the first installation without changing the lighting performance. The safety cable supplied prevents accidental drops and the "fast plug" connection system to the driver allows quick and safe installation.

#### PRODUCTS CHARACTERISTICS

installation type
material
Color
Power
Lumen output - Full emission
Efficacy
Diameter
Dimensions
net weight

trimless recessed
Aluminum
Matt bronze
33 W
3098 Im
94 Im/W
Ø 121 mm.
h 200 mm.
0,99 kg.