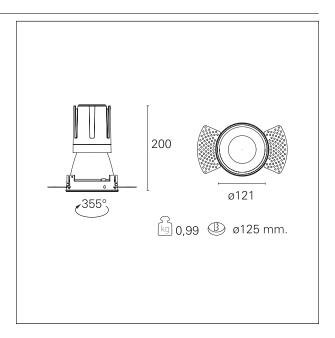

#### PRODUCTS CHARACTERISTICS

installation type
material
Color
Power
Lumen output - Full emission
Efficacy
Diameter
Dimensions
net weight

trimless recessed
Aluminum
Matt bronze
33 W
3098 Im
94 Im/W
Ø 121 mm.
h 200 mm.
0,99 kg.

### **HOLE RECESS DIMENSIONS**

hole recess diameter Ø 125 mm.