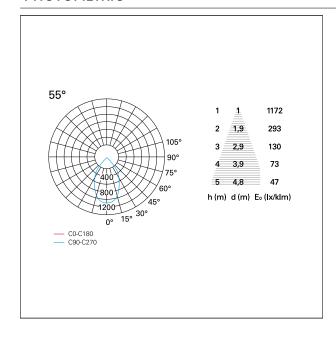

SS DIMENSIONS**

hole recess diameter Ø 125 mm.

#### **ENERGY CLASSIFICATION**





The lamps cannot be changed in the luminaire.

## LED SOURCE DETAILS

led source typeCoB LedLED brandBridgeluxLED current800 mALED voltage36 V

Service lifetime L80 / B20 - 50.000 h.

Light temperature 4000 K
CRI CRI >90
SDCM <3

#### **DRIVER CHARACTERISTICS**

driver 1...10V / Push
Power factor > 0,9

Operating temperature -20°C ÷ 45°C

#### LIGHTING DETAILS

emission rotationally symmetrical



# Nemo TL Comfort

RTT22432DM - Trimless + Matt Bronze Reflector - 33 W - 3100 lumen / 4000 K / CRI >90

| luminous effect     | wide |
|---------------------|------|
| optic               | 55°  |
| Beam angle - direct | 55°  |
| UGR                 | ≤ 21 |
| Cut Hood            | 48°  |

#### **PHOTOMETRIC**