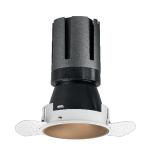

### Nemo TL Comfort

RTT22432DM - Trimless + Matt Bronze Reflector - 33 W - 3100 lumen / 4000 K / CRI >90

#### **DESCRIPTION**

Nemo TL is the trimless series of the Nemo family designed for installations in plasterboard false ceilings with no visible edge. Models up to 24W are equipped with a pre-drilled fixed frame for direct fixing of the luminaire to the false ceiling; The 33W and 42W models are equipped with height-adjustable fixing frame. Nemo TL Comfort is the solution for installations with maximum visual comfort; thanks to its 48 ° cut off, the TL Comfort version of the Nemo series guarantees maximum control of direct glare. The lighting modules are all equipped with the latest generation of LEDs (CRI> 90 and SDCM <3). The interchangeable secondary reflectors are available in four different satin finishes and allow you to aesthetically characterize the system even after the first installation without changing the lighting performance. The safety cable supplied prevents accidental drops and the "fast plug" connection system to the driver allows quick and safe installation.

#### PRODUCTS CHARACTERISTICS

trimless recessed installation type material **Aluminum** Color Matt bronze 33 W Power Lumen output - Full emission 3098 lm 94 lm/W Efficacy Ø 121 mm. Diameter **Dimensions** h 200 mm. 0,99 kg. net weight