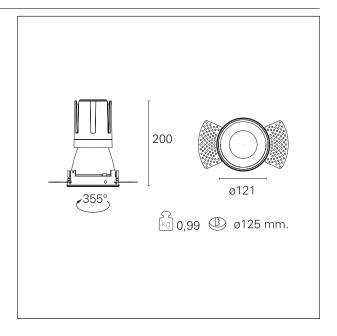

#### PRODUCTS CHARACTERISTICS

trimless recessed installation type material **Aluminum** Color Matt bronze 33 W Power Lumen output - Full emission 3098 lm 94 lm/W Efficacy Ø 121 mm. Diameter **Dimensions** h 200 mm. 0,99 kg. net weight

#### **HOLE RECESS DIMENSIONS**

hole recess diameter Ø 125 mm.