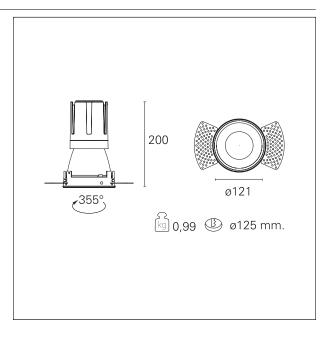

#### PRODUCTS CHARACTERISTICS

trimless recessed installation type material **Aluminum** Color Matt bronze 33 W Power Lumen output - Full emission 3098 lm 94 lm/W Efficacy Ø 121 mm. Diameter **Dimensions** h 200 mm. 0,99 kg. net weight

#### **HOLE RECESS DIMENSIONS**

hole recess diameter Ø 125 mm.