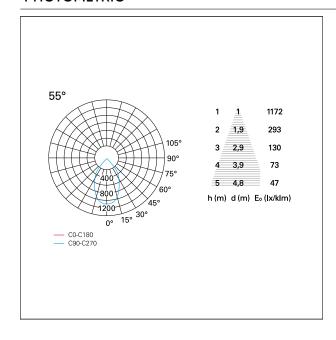

**HOLE RECESS DIMENSIONS**

hole recess diameter Ø 125 mm.

#### **ENERGY CLASSIFICATION**





The lamps cannot be changed in the luminaire.

### LED SOURCE DETAILS

led source typeCoB LedLED brandBridgeluxLED current800 mALED voltage36 V

Service lifetime L80 / B20 - 50.000 h.

Light temperature 4000 K
CRI CRI >90
SDCM <3

#### **DRIVER CHARACTERISTICS**

driver DALI
Power factor > 0,9
Operating temperature -20°C ÷ 45°C

### LIGHTING DETAILS

emission rotationally symmetrical



# Nemo TL Comfort

RTT22432DA - Trimless + Matt Bronze Reflector - 33 W - 3100 lumen / 4000 K / CRI >90

| luminous effect     | wide |
|---------------------|------|
| optic               | 55°  |
| Beam angle - direct | 55°  |
| UGR                 | ≤ 21 |
| Cut Hood            | 48°  |

#### **PHOTOMETRIC**