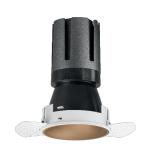

### Nemo TL Comfort

RTT22432DA - Trimless + Matt Bronze Reflector - 33 W - 3100 lumen / 4000 K / CRI >90

#### PRODUCTS CHARACTERISTICS

trimless recessed installation type material **Aluminum** Color Matt bronze 33 W Power Lumen output - Full emission 3098 lm 94 lm/W Efficacy Ø 121 mm. Diameter **Dimensions** h 200 mm. 0,99 kg. net weight