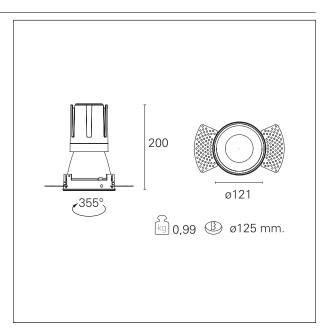

#### PRODUCTS CHARACTERISTICS

trimless recessed installation type material **Aluminum** Color Matt bronze 33 W Power Lumen output - Full emission 3040 Im 92 lm/W Efficacy Ø 121 mm. Diameter **Dimensions** h 200 mm. 0,99 kg. net weight

#### **HOLE RECESS DIMENSIONS**

hole recess diameter Ø 125 mm.