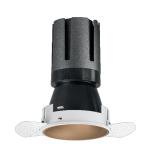

### Nemo TL Comfort

RTT22431PD - Trimless + Matt Bronze Reflector - 33 W - 3100 lumen / 3000 K / CRI >90

#### PRODUCTS CHARACTERISTICS

trimless recessed installation type material **Aluminum** Color Matt bronze 33 W Power Lumen output - Full emission 3040 Im 92 lm/W Efficacy Ø 121 mm. Diameter **Dimensions** h 200 mm. 0,99 kg. net weight