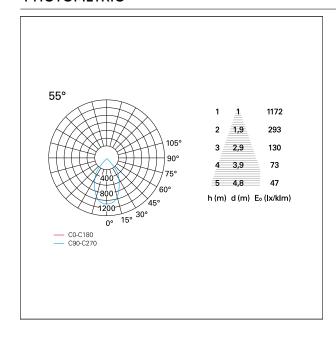

RECESS DIMENSIONS**

hole recess diameter Ø 125 mm.

#### **ENERGY CLASSIFICATION**





The lamps cannot be changed in the luminaire.

## LED SOURCE DETAILS

led source typeCoB LedLED brandBridgeluxLED current800 mALED voltage36 V

Service lifetime L80 / B20 - 50.000 h.

Light temperature 3000 K
CRI CRI >90
SDCM <3

#### **DRIVER CHARACTERISTICS**

driver Pan Digital
Power factor > 0,9
Operating temperature -20°C ÷ 45°C

#### LIGHTING DETAILS

emission rotationally symmetrical



# Nemo TL Comfort

RTT22431PD - Trimless + Matt Bronze Reflector - 33 W - 3100 lumen / 3000 K / CRI >90

| luminous effect     | wide |
|---------------------|------|
| optic               | 55°  |
| Beam angle - direct | 55°  |
| UGR                 | ≤ 21 |
| Cut Hood            | 48°  |

#### **PHOTOMETRIC**