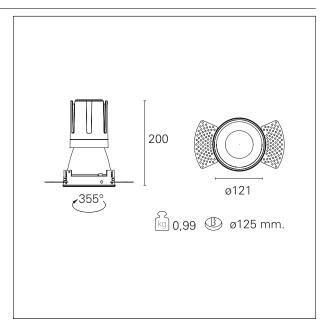

#### PRODUCTS CHARACTERISTICS

trimless recessed installation type material **Aluminum** Color Matt bronze 33 W Power Lumen output - Full emission 3040 Im 92 lm/W Efficacy Ø 121 mm. Diameter **Dimensions** h 200 mm. 0,99 kg. net weight

### **HOLE RECESS DIMENSIONS**

hole recess diameter Ø 125 mm.