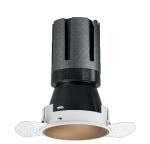

### Nemo TL Comfort

RTT22431DM - Trimless + Matt Bronze Reflector - 33 W - 3100 lumen / 3000 K / CRI >90

#### **DESCRIPTION**

Nemo TL is the trimless series of the Nemo family designed for installations in plasterboard false ceilings with no visible edge. Models up to 24W are equipped with a pre-drilled fixed frame for direct fixing of the luminaire to the false ceiling; The 33W and 42W models are equipped with height-adjustable fixing frame. Nemo TL Comfort is the solution for installations with maximum visual comfort; thanks to its 48 ° cut off, the TL Comfort version of the Nemo series guarantees maximum control of direct glare. The lighting modules are all equipped with the latest generation of LEDs (CRI> 90 and SDCM <3). The interchangeable secondary reflectors are available in four different satin finishes and allow you to aesthetically characterize the system even after the first installation without changing the lighting performance. The safety cable supplied prevents accidental drops and the "fast plug" connection system to the driver allows quick and safe installation.

#### PRODUCTS CHARACTERISTICS

trimless recessed installation type material **Aluminum** Color Matt bronze 33 W Power Lumen output - Full emission 3040 Im 92 lm/W Efficacy Ø 121 mm. Diameter **Dimensions** h 200 mm. 0,99 kg. net weight