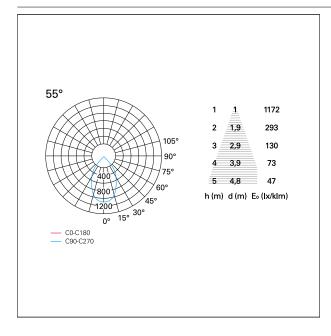

#### LIGHTING DETAILS

emission rotationally symmetrical

# Nemo TL Comfort

RTT22431DM - Trimless + Matt Bronze Reflector - 33 W - 3100 lumen / 3000 K / CRI >90

| luminous effect     | wide |
|---------------------|------|
| optic               | 55°  |
| Beam angle - direct | 55°  |
| UGR                 | ≤ 21 |
| Cut Hood            | 48°  |

#### **PHOTOMETRIC**