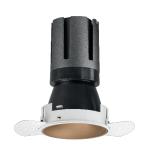

### Nemo TL Comfort

RTT22430 - Trimless + Matt Bronze Reflector - 33 W - 3100 lumen / 4000 K / CRI >90

#### PRODUCTS CHARACTERISTICS

trimless recessed installation type material **Aluminum** Color Matt bronze 33 W Power Lumen output - Full emission 3094 lm 94 lm/W Efficacy Ø 121 mm. Diameter **Dimensions** h 200 mm. 0,99 kg. net weight