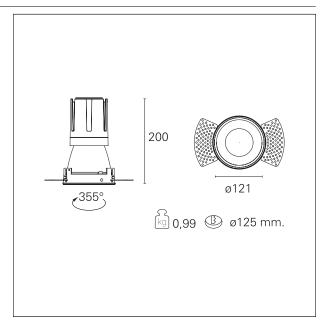

#### PRODUCTS CHARACTERISTICS

trimless recessed installation type material **Aluminum** Color Matt bronze 33 W Power Lumen output - Full emission 3094 lm 94 lm/W Efficacy Ø 121 mm. Diameter **Dimensions** h 200 mm. 0,99 kg. net weight

#### **HOLE RECESS DIMENSIONS**

hole recess diameter Ø 125 mm.