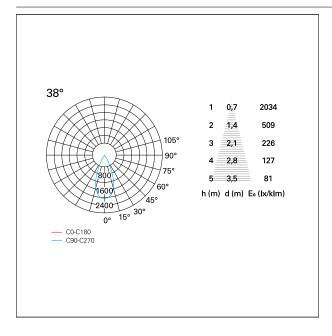

#### LIGHTING DETAILS

emission rotationally symmetrical

# Nemo TL Comfort

RTT22430 - Trimless + Matt Bronze Reflector - 33 W - 3100 lumen / 4000 K / CRI >90

| luminous effect     | flood |
|---------------------|-------|
| optic               | 38°   |
| Beam angle - direct | 38°   |
| UGR                 | ≤ 17  |
| Cut Hood            | 48°   |

## **PHOTOMETRIC**