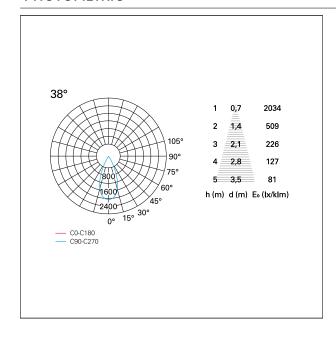

SS DIMENSIONS**

hole recess diameter Ø 125 mm.

#### **ENERGY CLASSIFICATION**





The lamps cannot be changed in the luminaire.

## LED SOURCE DETAILS

led source typeCoB LedLED brandBridgeluxLED current800 mALED voltage36 V

Service lifetime L80 / B20 - 50.000 h.

Light temperature 4000 K
CRI CRI >90
SDCM <3

#### **DRIVER CHARACTERISTICS**

driver Pan Digital
Power factor > 0,9
Operating temperature -20°C ÷ 45°C

#### LIGHTING DETAILS

emission rotationally symmetrical



# Nemo TL Comfort

RTT22430PD - Trimless + Matt Bronze Reflector - 33 W - 3100 lumen / 4000 K / CRI >90

| luminous effect     | flood |
|---------------------|-------|
| optic               | 38°   |
| Beam angle - direct | 38°   |
| UGR                 | ≤ 17  |
| Cut Hood            | 48°   |

## **PHOTOMETRIC**