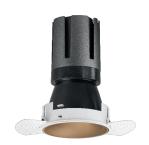

### Nemo TL Comfort

RTT22430PD - Trimless + Matt Bronze Reflector - 33 W - 3100 lumen / 4000 K / CRI >90

#### **DESCRIPTION**

Nemo TL is the trimless series of the Nemo family designed for installations in plasterboard false ceilings with no visible edge. Models up to 24W are equipped with a pre-drilled fixed frame for direct fixing of the luminaire to the false ceiling; The 33W and 42W models are equipped with height-adjustable fixing frame. Nemo TL Comfort is the solution for installations with maximum visual comfort; thanks to its 48 ° cut off, the TL Comfort version of the Nemo series guarantees maximum control of direct glare. The lighting modules are all equipped with the latest generation of LEDs (CRI> 90 and SDCM <3). The interchangeable secondary reflectors are available in four different satin finishes and allow you to aesthetically characterize the system even after the first installation without changing the lighting performance. The safety cable supplied prevents accidental drops and the "fast plug" connection system to the driver allows quick and safe installation.

#### PRODUCTS CHARACTERISTICS

trimless recessed installation type material **Aluminum** Color Matt bronze 33 W Power Lumen output - Full emission 3094 lm 94 lm/W Efficacy Ø 121 mm. Diameter **Dimensions** h 200 mm. 0,99 kg. net weight