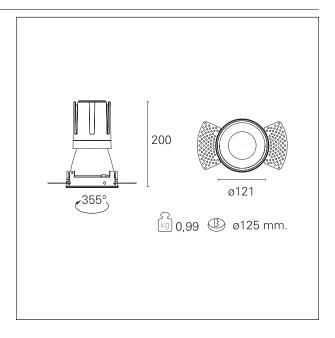

#### PRODUCTS CHARACTERISTICS

trimless recessed installation type material **Aluminum** Color Matt bronze 33 W Power Lumen output - Full emission 3094 lm 94 lm/W Efficacy Ø 121 mm. Diameter **Dimensions** h 200 mm. 0,99 kg. net weight

#### **HOLE RECESS DIMENSIONS**

hole recess diameter Ø 125 mm.