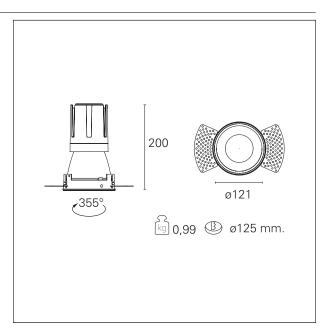

#### PRODUCTS CHARACTERISTICS

trimless recessed installation type material **Aluminum** Color Matt bronze 33 W Power Lumen output - Full emission 3032 lm 92 lm/W Efficacy Ø 121 mm. Diameter **Dimensions** h 200 mm. 0,99 kg. net weight

### **HOLE RECESS DIMENSIONS**

hole recess diameter Ø 125 mm.