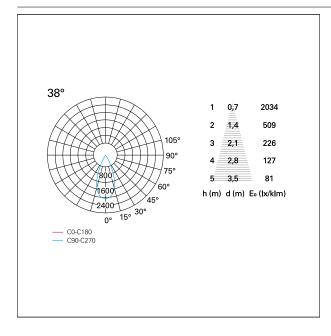

E RECESS DIMENSIONS**

hole recess diameter Ø 125 mm.

### **ENERGY CLASSIFICATION**





The lamps cannot be changed in the luminaire.

### LED SOURCE DETAILS

led source typeCoB LedLED brandBridgeluxLED current800 mALED voltage36 V

Service lifetime L80 / B20 - 50.000 h.

Light temperature 3000 K
CRI CRI >90
SDCM <3

### **DRIVER CHARACTERISTICS**

driver On÷Off

Power factor > 0,9

Operating temperature -20°C ÷ 45°C

### LIGHTING DETAILS

emission rotationally symmetrical



# Nemo TL Comfort

RTT22429 - Trimless + Matt Bronze Reflector - 33 W - 3100 lumen / 3000 K / CRI >90

| luminous effect     | flood |
|---------------------|-------|
| optic               | 38°   |
| Beam angle - direct | 38°   |
| UGR                 | ≤ 17  |
| Cut Hood            | 48°   |

### **PHOTOMETRIC**