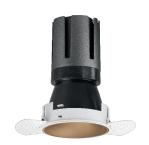

### Nemo TL Comfort

RTT22429 - Trimless + Matt Bronze Reflector - 33 W - 3100 lumen / 3000 K / CRI >90

### **DESCRIPTION**

Nemo TL is the trimless series of the Nemo family designed for installations in plasterboard false ceilings with no visible edge. Models up to 24W are equipped with a pre-drilled fixed frame for direct fixing of the luminaire to the false ceiling; The 33W and 42W models are equipped with height-adjustable fixing frame. Nemo TL Comfort is the solution for installations with maximum visual comfort; thanks to its 48 ° cut off, the TL Comfort version of the Nemo series guarantees maximum control of direct glare. The lighting modules are all equipped with the latest generation of LEDs (CRI> 90 and SDCM <3). The interchangeable secondary reflectors are available in four different satin finishes and allow you to aesthetically characterize the system even after the first installation without changing the lighting performance. The safety cable supplied prevents accidental drops and the "fast plug" connection system to the driver allows quick and safe installation.

#### PRODUCTS CHARACTERISTICS

trimless recessed installation type material **Aluminum** Color Matt bronze 33 W Power Lumen output - Full emission 3032 lm 92 lm/W Efficacy Ø 121 mm. Diameter **Dimensions** h 200 mm. 0,99 kg. net weight