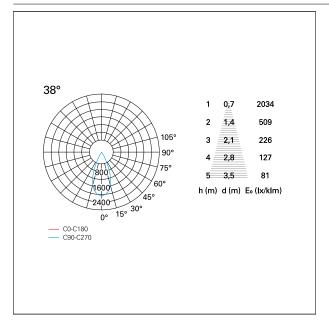

### PHOTOMETRIC

# Nemo TL Comfort

RTT22429PD - Trimless + Matt Bronze Reflector - 33 W - 3100 lumen / 3000 K / CRI >90

| luminous effect<br>optic | flood<br>38° |
|--------------------------|--------------|
| Beam angle - direct      | 38°          |
| UGR                      | ≤ 17         |
| Cut Hood                 | <b>48</b> °  |

#### LIGHTING DETAILS

emission

rotationally symmetrical

PAN International Srl Via G. Michelucci, 1 50028 Barberino Tavarnelle Firenze, Italy Tel. +39 055 80 59 336/7 Fax +39 055 80 59 338 panint@panint.it www.panint.it